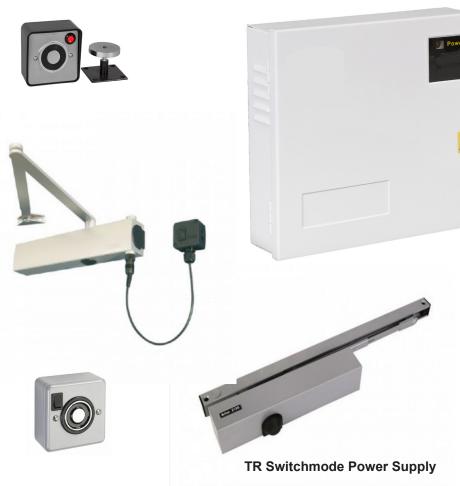

## **Power Supply**

## 24V TRS Range

## Designed fit for Purpose

- Switchmode regulated Power Supply, for powering all electromagnetic door closers and door hold open magnets
- Voltage 24VDC-26VDC (Max) REGULATED
- Dual inputs, external voltage or volt free
- · Not for use with back up battery
- 4 or 8 outputs, Fail-Safe or Fail-Secure
- Built in relay to control outputs
- Short circuit protection
- Fused output
- Back EMF protection

| 2402/4TRS | 200x200x65 (mm) | 2 Amp TR Power Supply Switchmode (4 outputs) | 1.3kg (Boxed) / 1.1kg (Unboxed) |
|-----------|-----------------|----------------------------------------------|---------------------------------|
| 2404/8TRS | 200x200x65 (mm) | 4 Amp TR Power Supply Switchmode (8 outputs) | 1.3kg (Boxed) / 1.1kg (Unboxed) |

Other items in the RGL range

**FEATURES** 

- Switchmode technology
- Mild steel construction
- White powder coated
- Multiple cable entry
- Cable retention points
- Instructions inside product
- Replaces linear TR range