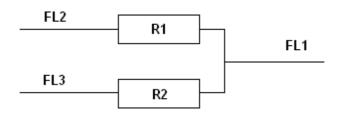

## DA314-1K1-1K1

**Resistor pack** 

Two resistors pre-wired, as below.

| Connections                               |                                   |          |
|-------------------------------------------|-----------------------------------|----------|
| FL1                                       | Fly lead – ■ black 100mm          |          |
| FL2                                       | Fly lead – orange100mm            |          |
| FL3                                       | Fly lead – orange100mm            |          |
| R1                                        | 1Κ1Ω                              |          |
| R2                                        | 1Κ1Ω                              |          |
| Environmental                             |                                   |          |
| Operating temperature                     | -10°C to +40°C                    |          |
| Storage temperature                       | -20°C to +50°C                    |          |
| Operating relative humidity               | Maximum 95% non-condensing        |          |
| Dimensions*                               |                                   |          |
| Width                                     | 10mm                              |          |
| Height                                    | 18mm                              |          |
| Depth                                     | 4mm                               |          |
| Weight                                    | < 0.005Kg                         |          |
| Enclosure material                        | Polyolefil heat shrunk insulation |          |
| Finish                                    | Black                             |          |
| Other                                     |                                   |          |
| Estimated mean time before failure (MTBF) | 50,000 hours                      |          |
| CE Approved                               | Yes                               |          |
|                                           | */-                               | +/- 2mm) |