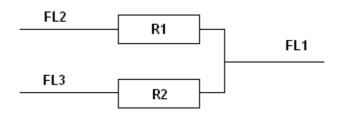

## DA314-2K7-4K7

**Resistor pack** 

Two resistors pre-wired, as below.

| Connections                               |                                   |      |
|-------------------------------------------|-----------------------------------|------|
| FL1                                       | Fly lead – <b>■</b> green 100mm   |      |
| FL2                                       | Fly lead – vellow 100mm           |      |
| FL3                                       | Fly lead – violet 100mm           |      |
| R1                                        | 4Κ7Ω                              |      |
| R2                                        | 2Κ7Ω                              |      |
| Environmental                             |                                   |      |
| Operating temperature                     | -10°C to +40°C                    |      |
| Storage temperature                       | -20°C to +50°C                    |      |
| Operating relative humidity               | Maximum 95% non-condensing        |      |
| Dimensions*                               |                                   |      |
| Width                                     | 10mm                              |      |
| Height                                    | 18mm                              |      |
| Depth                                     | 4mm                               |      |
| Weight                                    | < 0.005Kg                         |      |
| Enclosure material                        | Polyolefil heat shrunk insulation |      |
| Finish                                    | Black                             |      |
| Other                                     |                                   |      |
| Estimated mean time before failure (MTBF) | 50,000 hours                      |      |
| CE Approved                               | Yes                               |      |
|                                           | *(+/-                             | 2mm) |