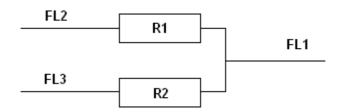

## DA314-8K2-8K2

**Resistor pack** 

Two resistors pre-wired, as below.

| Connections                               |                                   |        |
|-------------------------------------------|-----------------------------------|--------|
| FL1                                       | Fly lead – 📕 green 100mm          |        |
| FL2                                       | Fly lead – blue 100mm             |        |
| FL3                                       | Fly lead – blue 100mm             |        |
| R1                                        | 8Κ2Ω                              |        |
| R2                                        | 8Κ2Ω                              |        |
| Environmental                             |                                   |        |
| Operating temperature                     | -10°C to +40°C                    |        |
| Storage temperature                       | -20°C to +50°C                    |        |
| Operating relative humidity               | Maximum 95% non-condensing        |        |
| Dimensions*                               |                                   |        |
| Width                                     | 10mm                              |        |
| Height                                    | 18mm                              |        |
| Depth                                     | 4mm                               |        |
| Weight                                    | < 0.005Kg                         |        |
| Enclosure material                        | Polyolefil heat shrunk insulation |        |
| Finish                                    | Black                             |        |
| Other                                     |                                   |        |
| Estimated mean time before failure (MTBF) | 50,000 hours                      |        |
| CE Approved                               | Yes                               |        |
|                                           | */+/-                             | - 2mm) |