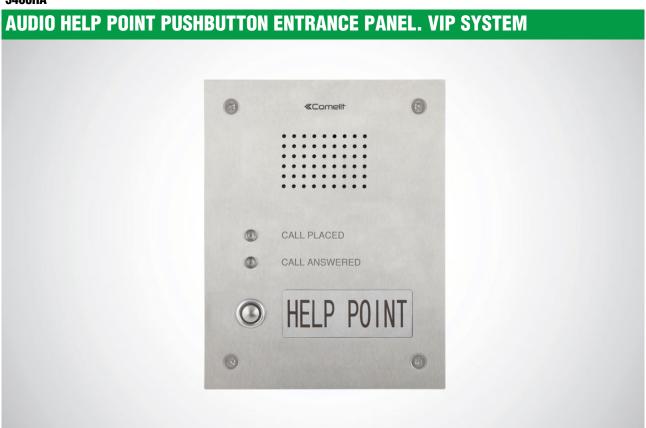

### 3460HA

Stainless steel entrance panel with a single call button and indicator LEDs for call forwarded and call answered. Complete with POE audio module for ViP system and flush-mounted box. "HELP POINT" model. Can be wall-mounted using accessory Art. 3461. Dimensions 229x180x3 mm. Product certified IP54.

# AUDIO HELP POINT PUSHBUTTON ENTRANCE PANEL. VIP SYSTEM

| MAIN FEATURES         |                 |
|-----------------------|-----------------|
| Material:             | Stainless steel |
| Audio system:         | Yes             |
| Wall-mounted:         | Yes             |
| Signaling LED:        | Yes             |
| Buttons to call:      | Yes             |
| IP protection rating: | IP54            |