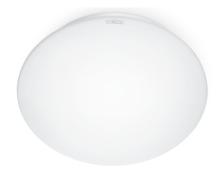

### Data sheet



Indoor light

#### L 16 LED Glass

EAN 4007841055899





#### **Function description**

Evolution of a classic. L 16 LED Glass sensor-switched indoor light without sensor, ideal for corridors, hallways, stairwells and bathrooms. Latest LED technology, 840 lm with a consumption of only 8,5 W. Selectable time and twilight threshold. Can also be interconnected with the RS 16 LED sensor version create lighting groups.

#### **Technical specifications**

| Dimensions (Ø x H)                            | 275 x 95 mm              |
|-----------------------------------------------|--------------------------|
| Mains power supply                            | 220 – 240 V , 50 / 60 Hz |
| Output                                        | 8,5 W                    |
| Luminous flux                                 | 840 lm                   |
| Colour tempe