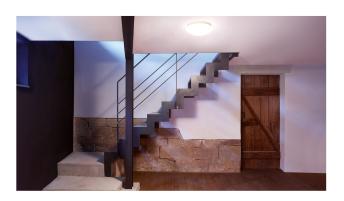

|
| Basic light level function                    | No                       |
|                                               |                          |

## Data sheet



Indoor light

### L 16 LED Glass

EAN 4007841055899

#### **Technical specifications**

| Impact resistance       | IK00          |
|-------------------------|---------------|
| IP rating               | IP44          |
| Protection class        | II            |
| Ambient temperature     | -10 – 40 °C   |
| Housing material        | Plastic       |
| Cover material          | Glass opal    |
| Manufacturer's Warranty | 3 years       |
| PU1, EAN                | 4007841055899 |
| PU1, EAN                | 4007841055899 |

# Data sheet



Indoor light

### L 16 LED Glass

EAN 4007841055899

#### Mood image