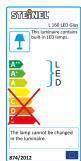

#### **Technical specifications**

| Dimensions (Ø x H)                            | 310 x 125 mm             |
|-----------------------------------------------|--------------------------|
| Mains power supply                            | 220 – 240 V , 50 / 60 Hz |
| Output                                        | 9 W                      |
| Luminous flux                                 | 1000 lm                  |
| Colour temperature                            | 3000 K                   |
| Colour variation LED                          | SDCM3                    |
| Colour Rendering Index CRI                    | 90-100                   |
| With lamp                                     | Yes, STEINEL LED system  |
| Lamp                                          | LED cannot be replaced   |
| LED life expectancy (max. °C)                 | 50000 h                  |
| Drop in luminous flux in accordance with LM80 | L70B10                   |
| Base                                          | without                  |
| LED cooling system                            | Passive Thermo Control   |
| With motion detector                          | No                       |
| Electronic scalability                        | No                       |
| Mechanical scalability                        | No                       |
| Photo-cell controller                         | Yes                      |
| Basic light level function                    | No                       |
|                                               |                          |