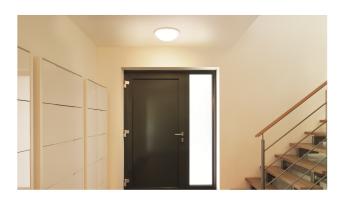

er                         | Yes                      |
| Basic light level function                    | No                       |
|                                               |                          |

## Data sheet



Indoor light

### L 160 LED Glass

EAN 4007841055905

#### **Technical specifications**

| Impact resistance       | IK00          |
|-------------------------|---------------|
| IP rating               | IP44          |
| Protection class        | II            |
| Ambient temperature     | -10 – 40 °C   |
| Housing material        | Plastic       |
| Cover material          | Glass opal    |
| Manufacturer's Warranty | 3 years       |
| PU1, EAN                | 4007841055905 |

# Data sheet



Indoor light

## L 160 LED Glass

EAN 4007841055905

#### Mood image