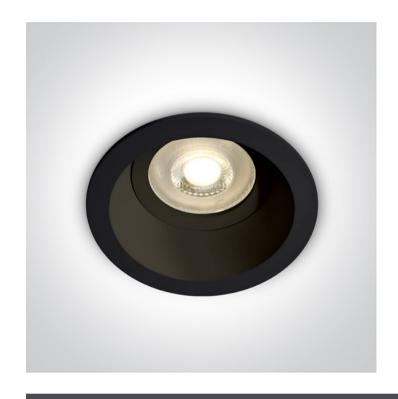

## 01 Recessed Spots Fixed>The Dark Light Range

10105D4/B

Dark Light Recessed MR16 spot with GU10 lampholder.

Complies with standard EN60598-1 and any other specific standards.

Downloads

Dimensions

#### Gallery

### Physical Specification

| Item Group | 01 Recessed Spots Fixed |
|------------|-------------------------|
| Family     | The Dark Light Range    |
| Order Code | 10105D4/B               |
| Colour     | Black                   |
| Material   | Aluminium               |
| Shape      | Circular                |
| Height     | 40mm                    |
|            |                         |