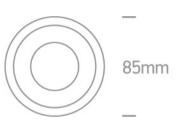

| Diameter                   | 85mm             |
|----------------------------|------------------|
| Cutout Hole Diameter       | 68mm             |
| Recessed Ceiling           | Yes              |
| Depth Required             | 140mm            |
| Indoor                     | Yes              |
| Adjustable                 | No               |
|                            |                  |
| Electrical Characteristics |                  |
|                            |                  |
| Gear                       | No               |
| Fitting + Driver           |                  |
|                            |                  |
| Input Voltage              | 100-240V         |
| 50 Hz                      | Yes              |
| 60 Hz                      | Yes              |
| Safety Class               |                  |
| Power(Watts)               | 50W              |
| IP Rating                  | IP20             |
| Light Source               | Replaceable lamp |
| Lamp Holder                | GU10             |
| Number of Lamps            | 1                |
| Dimmable                   | N/A              |
| Cable Length               | 15cm             |
| F Mark                     | F                |
|                            |                  |
| Ilumination Data           |                  |
| Illumination Diagram       |                  |
| Illumination Diagram       | Va a             |
| Dark Light                 | Yes              |
|                            |                  |
| Packing Info               |                  |
| Box Length                 | 9cm              |
|                            |                  |