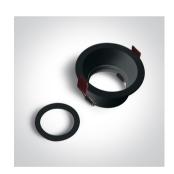

# **Product Datasheet**

## 01 Recessed Spots Fixed>The Dark Light Range

10105D4/B



Dark Light Recessed MR16 spot with GU10 lampholder.

Complies with standard EN60598-1 and any other specific standards.



Downloads







Dimensions





#### Gallery



### Physical Specification

| Item Group | 01 Recessed Spots Fixed |
|------------|-------------------------|
| Family     | The Dark Light Range    |
| Order Code | 10105D4/B               |
| Colour     | Black                   |
| Material   | Aluminium               |
| Shape      | Circular                |
| Height     | 40mm                    |
|            |                         |

| Diameter                   | 85mm             |
|----------------------------|------------------|
| Cutout Hole Diameter       | 68mm             |
| Recessed Ceiling           | Yes              |
| Depth Required             | 140mm            |
| Indoor                     | Yes              |
| Adjustable                 | No               |
|                            |                  |