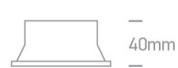

### Physical Specification

| Item Group | 01 Recessed Spots Fixed |
|------------|-------------------------|
| Family     | The Dark Light Range    |
| Order Code | 10105D4/B               |
| Colour     | Black                   |
| Material   | Aluminium               |
| Shape      | Circular                |
| Height     | 40mm                    |
|            |                         |