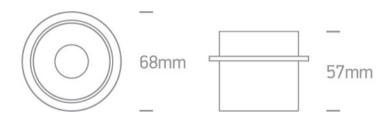

#### **Physical Specification**

| Item Group           | 01 Recessed Spots Fixed      |
|----------------------|------------------------------|
| Family               | Recessed Cylinders Aluminium |
| Order Code           | 10105D9/B/B                  |
| Colour               | Black                        |
| Material             | Aluminium                    |
| Shape                | Circular                     |
| Height               | 57mm                         |
| Diameter             | 68mm                         |
| Cutout Hole Diameter | 62mm                         |
| Recessed Ceiling     | Yes                          |
| Depth Required       | 100mm                        |
| Indoor               | Yes                          |