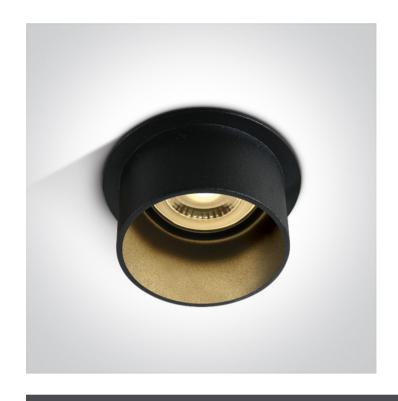

# 10105D9/B/B

Dark Light Recessed MR16 spot with GU10 lampholder.

Complies with standard EN60598-1 and any other specific standards.

Downloads

Dimensions

#### **Physical Specification**

| Item Group           | 01 Recessed Spots Fixed      |
|----------------------|------------------------------|
| Family               | Recessed Cylinders Aluminium |
| Order Code           | 10105D9/B/B                  |
| Colour               | Black                        |
| Material             | Aluminium                    |
| Shape                | Circular                     |
| Height               | 57mm                         |
| Diameter             | 68mm                         |
| Cutout Hole Diameter | 62mm                         |
| Recessed Ceiling     | Yes                          |
| Depth Required       | 100mm                        |
| Indoor               | Yes                          |