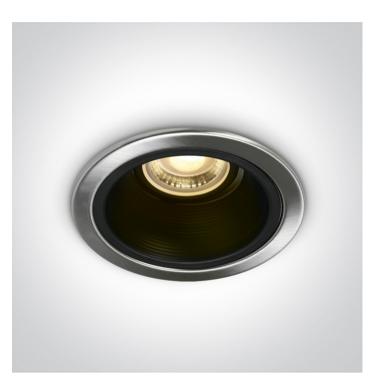

# 01 Recessed Spots Fixed>The Dark Light Range 12V

Recessed dark light MR16 spot with adjustable ring and GU5.3 lampholder.

Complies with standard EN60598-1 and any other specific standards.

#### The Dark Light Range 12V

| Order Code | 10105F/MC      |
|------------|----------------|
| Colour     | Brushed Chrome |
| Material   | Steel          |
| Shape      | Circular       |
| Height     | 50mm           |