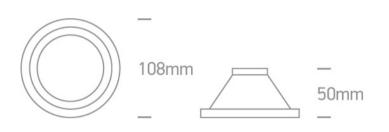

#### Dimensions

#### The Dark Light Range 12V

| Order Code | 10105F/MC      |
|------------|----------------|
| Colour     | Brushed Chrome |
| Material   | Steel          |
| Shape      | Circular       |
| Height     | 50mm           |

| Diameter             | 108mm       |
|----------------------|-------------|
| Cutout Hole Diameter | 90mm        |
| Recessed Ceiling     | Yes         |
| Depth Required       | 90mm        |
| Indoor               | Yes         |
| Adjustable           | 1 Direction |