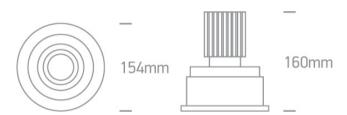

#### **Physical Specification**

| Item Group | 08 Downlights Adjustable LED |
|------------|------------------------------|
| Family     | The COB Semi Trimless Range  |
| Order Code | 11118TR/W/C                  |
| Colour     | White                        |
| Material   | Aluminium                    |
| Shape      | Circular                     |
| Height     | 160mm                        |

| Diameter                  | 154mm             |
|---------------------------|-------------------|
| Cutout Hole Diameter      | 135mm             |
| Recessed Ceiling          | Yes               |
| Depth Required            | 200mm             |
| Indoor                    | Yes               |
| Adjustable                | 2 Directions      |
|                           |                   |
| lectrical Characteristics |                   |
|                           |                   |
| Gear                      | External-Included |
| Fitting at a Deliver      |                   |
| Fitting + Driver          |                   |
| Input Voltage             | 100-240V          |
| 50 Hz                     | Yes               |
| 60 Hz                     | Yes               |
| Safety Class              |                   |
| Power(Watts)              | 18W               |
| IP Rating                 | IP20              |
| Light Source              | LED built in      |
| Dimmable                  | No                |
| F Mark                    | F                 |
|                           |                   |
| Fitting                   |                   |
| Input Type                | Constant Current  |
| Input Current             | 450mA             |
| Voltage                   | 38V               |
| Safety Class              |                   |
| Power(Watts)              | 17,4W             |
| IP Rating                 | IP20              |
| Light Source              | LED built in      |
| LED Type                  | СОВ               |
| LED Brand                 | Cree              |
|                           |                   |