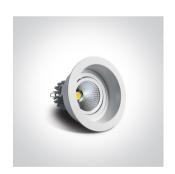

#### Gallery

# 11118TR/W/C

18W COB LED Recessed Adjustable downlight, semi trimless, IP20.

Complete 450mA driver.

Complies with standard EN60598-1 and any other specific standards

Downloads

Dimensions