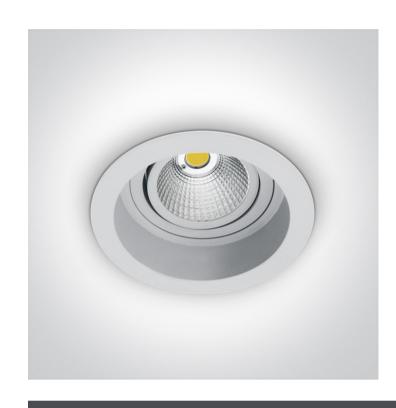

#### Gallery

#### **Physical Specification**

| Item Group | 08 Downlights Adjustable LED |
|------------|------------------------------|
| Family     | The COB Semi Trimless Range  |
| Order Code | 11118TR/W/C                  |
| Colour     | White                        |
| Material   | Aluminium                    |
| Shape      | Circular                     |
| Height     | 160mm                        |