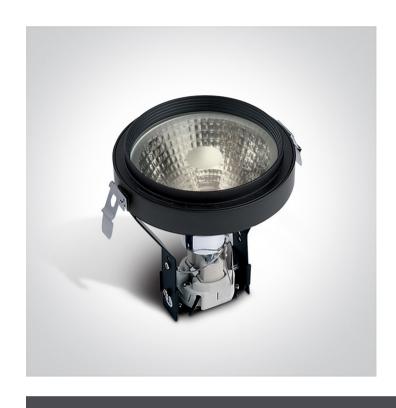

## **Product Datasheet**

07 Downlights Adjustable>Trimless Multi System Modules For Bases

11150TR/B/38

Trimless Multi System Module with G12 lampholder.

Requires Ballast

Suitable for G12 LED lamps (direct 230V)

## **Physical Specification**

| Item Group | 07 Downlights Adjustable                |
|------------|-----------------------------------------|
| Family     | Trimless Multi System Modules For Bases |
| Order Code | 11150TR/B/38                            |
| Colour     | Black                                   |
| Material   | Die Cast                                |
| Shape      | Circular                                |
| Height     | 48mm                                    |
|            |                                         |

| Diameter                  | 120mm            |
|---------------------------|------------------|
| Recessed Ceiling          | Yes              |
| Indoor                    | Yes              |
| Adjustable                | 2 Directions     |
|                           |                  |
| lectrical Characteristics |                  |
|                           |                  |
| Gear                      | No               |
|                           |                  |
| Fitting + Driver          |                  |
| Input Voltage             | 220-240V         |
| 50 Hz                     | Yes              |
| 60 Hz                     | Yes              |
| Safety Class              |                  |
| Power(Watts)              | 70W              |
| IP Rating                 | IP20             |
| Light Source              | Replaceable lamp |
| Lamp Holder               | G12              |
| Number of Lamps           | 1                |
| Dimmable                  | N/A              |
| Cable Length              | 30cm             |
| F Mark                    | F                |
|                           |                  |
| lumination Data           |                  |
|                           |                  |
| Illumination Diagram      |                  |
|                           |                  |
| acking Info               |                  |
| Pcs/Carton                | 36               |
| Barcode                   | 5291889019824    |
| HS Code                   | 9405409900       |
|                           |                  |