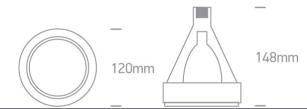

## **Physical Specification**

| Item Group | 07 Downlights Adjustable                |
|------------|-----------------------------------------|
| Family     | Trimless Multi System Modules For Bases |
| Order Code | 11150TR/B/38                            |
| Colour     | Black                                   |
| Material   | Die Cast                                |
| Shape      | Circular                                |
| Height     | 48mm                                    |
|            |                                         |

| Diameter                  | 120mm            |
|---------------------------|------------------|
| Recessed Ceiling          | Yes              |
| Indoor                    | Yes              |
| Adjustable                | 2 Directions     |
|                           |                  |
| lectrical Characteristics |                  |
|                           |                  |
| Gear                      | No               |
|                           |                  |
| Fitting + Driver          |                  |
| Input Voltage             | 220-240V         |
| 50 Hz                     | Yes              |
| 60 Hz                     | Yes              |
| Safety Class              |                  |
| Power(Watts)              | 70W              |
| IP Rating                 | IP20             |
| Light Source              | Replaceable lamp |
| Lamp Holder               | G12              |
| Number of Lamps           | 1                |
| Dimmable                  | N/A              |
| Cable Length              | 30cm             |
| F Mark                    | F                |
|                           |                  |
| lumination Data           |                  |
|                           |                  |
| Illumination Diagram      |                  |
|                           |                  |
| acking Info               |                  |
| Pcs/Carton                | 36               |
| Barcode                   | 5291889019824    |
| HS Code                   | 9405409900       |
|                           |                  |