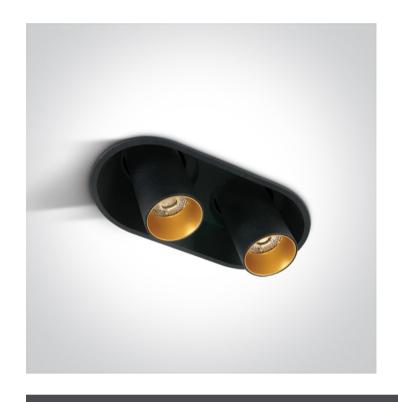

# 11207C/B/W

2x7W COB LED recessed adjustable spot, for general lighting applications.

Requires 700mA constant current LED drivers.

Complies with standard EN60598-1 and any other specific standards.

### **Physical Specification**

Item Group

04 Recessed Spots Adjustable LED

| Family               | Recessed COB Cylinders |
|----------------------|------------------------|
| Order Code           | 11207C/B/W             |
| Colour               | Black                  |
| Material             | Die Cast               |
| Shape                | Rectangular            |
| Length               | 168mm                  |
| Width                | 90mm                   |
| Height               | 90mm                   |
| Cutout Hole Diameter | 2x83mm                 |
| Recessed Ceiling     | Yes                    |
| Depth Required       | 90mm                   |
| Indoor               | Yes                    |
| Adjustable           | 2 Directions           |