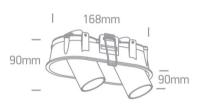

### Dimensions

### **Physical Specification**

Item Group

04 Recessed Spots Adjustable LED

| Family               | Recessed COB Cylinders |
|----------------------|------------------------|
| Order Code           | 11207C/B/W             |
| Colour               | Black                  |
| Material             | Die Cast               |
| Shape                | Rectangular            |
| Length               | 168mm                  |
| Width                | 90mm                   |
| Height               | 90mm                   |
| Cutout Hole Diameter | 2x83mm                 |
| Recessed Ceiling     | Yes                    |
| Depth Required       | 90mm                   |
| Indoor               | Yes                    |
| Adjustable           | 2 Directions           |