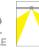

# Illumination Data

| Colour Temperature   | 3000K    |
|----------------------|----------|
| Lumen Output         | 2x520lm  |
| Light Efficiency     | 74,3lm/W |
| CRI                  | 90       |
| Beam Angle           | 36°      |
| Illumination Diagram |          |