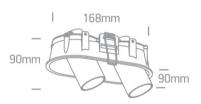

### Dimensions

### **Physical Specification**

Item Group

04 Recessed Spots Adjustable LED

| Family               | Recessed COB Cylinders |
|----------------------|------------------------|
| Order Code           | 11207C/W/W             |
| Colour               | White                  |
| Material             | Die Cast               |
| Shape                | Rectangular            |
| Length               | 168mm                  |
| Width                | 90mm                   |
| Height               | 90mm                   |
| Cutout Hole Diameter | 2x83mm                 |
| Recessed Ceiling     | Yes                    |
| Depth Required       | 90mm                   |
| Indoor               | Yes                    |
| Adjustable           | 2 Directions           |