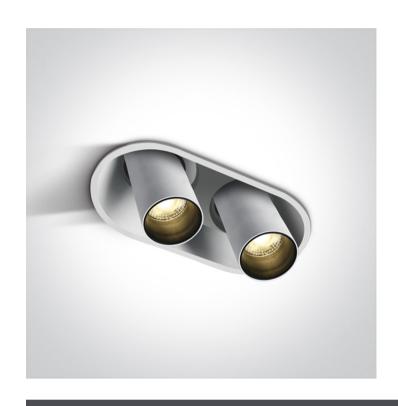

# 11207C/W/W

2x7W COB LED recessed adjustable spot, for general lighting applications.

Requires 700mA constant current LED drivers.

Complies with standard EN60598-1 and any other specific standards.

### **Physical Specification**

Item Group

04 Recessed Spots Adjustable LED

| Family               | Recessed COB Cylinders |
|----------------------|------------------------|
| Order Code           | 11207C/W/W             |
| Colour               | White                  |
| Material             | Die Cast               |
| Shape                | Rectangular            |
| Length               | 168mm                  |
| Width                | 90mm                   |
| Height               | 90mm                   |
| Cutout Hole Diameter | 2x83mm                 |
| Recessed Ceiling     | Yes                    |
| Depth Required       | 90mm                   |
| Indoor               | Yes                    |
| Adjustable           | 2 Directions           |