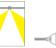

# Illumination Data

| Colour Temperature   | 3000K    |
|----------------------|----------|
| Lumen Output         | 2x520lm  |
| Light Efficiency     | 74,3lm/W |
| CRI                  | 90       |
| Beam Angle           | 36°      |
| Illumination Diagram |          |