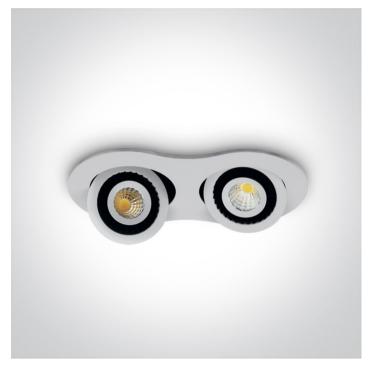

# 04 Recessed Spots Adjustable LED>The COB Pop Up Range

2x7W COB Pop Up range recessed adjustable LED spot, for general lighting applications.

Requires 700mA constant current LED drivers.

Complies with standard EN60598-1 and any other specific standards.

#### Related items

89015AT

**Physical Specification** 

Item Group

04 Recessed Spots Adjustable LED

| Family               | The COB Pop Up Range |
|----------------------|----------------------|
| Order Code           | 11207M/W/W           |
| Colour               | White                |
| Material             | Aluminium            |
| Shape                | Rectangular          |
| Length               | 220mm                |
| Width                | 120mm                |
| Height               | 35mm                 |
| Cutout Hole Diameter | 2x100mm              |
| Recessed Ceiling     | Yes                  |
| Depth Required       | 50mm                 |
| Indoor               | Yes                  |
| Adjustable           | 2 Directions         |