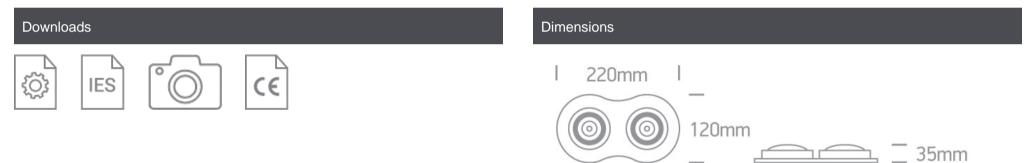

#### Related items

89015AT

**Physical Specification** 

Item Group

04 Recessed Spots Adjustable LED

| Family               | The COB Pop Up Range |
|----------------------|----------------------|
| Order Code           | 11207M/W/W           |
| Colour               | White                |
| Material             | Aluminium            |
| Shape                | Rectangular          |
| Length               | 220mm                |
| Width                | 120mm                |
| Height               | 35mm                 |
| Cutout Hole Diameter | 2x100mm              |
| Recessed Ceiling     | Yes                  |
| Depth Required       | 50mm                 |
| Indoor               | Yes                  |
| Adjustable           | 2 Directions         |