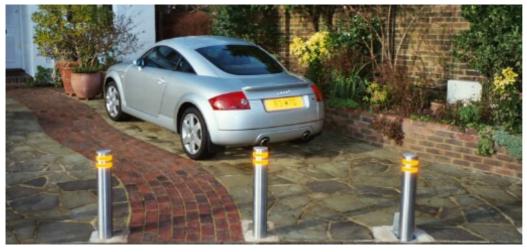

This operating system comes with two key fobs as standard. If you require more due to multiple users needing access to your site - there is an option to purchase additional fobs.

Residential Estate, Twickenham