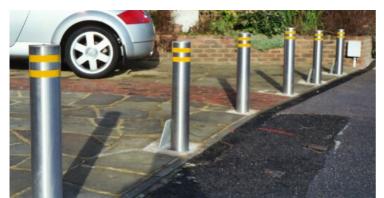

### Product Overview

- A very reliable automatic bollard system
- Aesthetically pleasing, finished in stainless steel with distinctive yellow banding.
- Insurance company recommended

Residential Property, Middleton