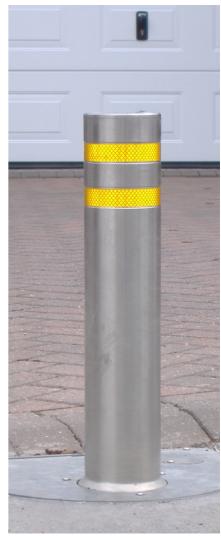

#### **Statistics Table**

| Diameter            | 101mm                         |
|---------------------|-------------------------------|
| Height Above Ground | 500mm                         |
| Lifting Weight      | -                             |
| Foundation Depth    | 925mm                         |
| Finishes Available  | Stainless steel               |
| Security Rating     | Insurance company recommended |

### Brief overview of product range:

The ATG Access Genie MK II automatic bollard is a stainless steel automatic bollard solely for use on residential applications. The Genie MK II is operated by key fob and is a reliable, functional and stylish way of securing your driveway and property. Standing 500mm tall and finished in brushed stainless steel this bollard is a robust yet attractive solution to protecting your property.

Operated via a single button, remote control key fob - the Automatic Posts "rolling code" operation ensures that once in the up position the property is secure and unauthorised access is impossible. Slim line, stainless steel and with the signature ATG Access's reflective bands - this automatic bollard will suit any urban or rural residential scene.