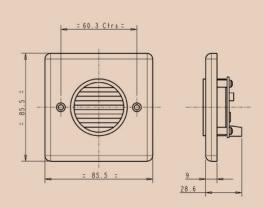

The Sonos Compact Sounder is designed to fix to standard flush or surface mount back boxes.

With a choice of 10 tones, Sonos Compact Sounders are available in either red or white.

- FireSecurity
- Industrial
- Railway/Marine
- O Hazardous Area
- O Public Warning