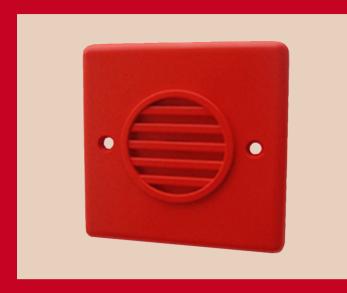

#### Overview

A flush mount alarm sounder designed for use in fire, security and industrial applications.

The Sonos Compact Sounder is particularly suited to fire alarm applications such as hotel bedrooms or areas where an unobtrusive sounder is desirable.

The Sonos Compact Sounder is designed to fix to standard flush or surface mount back boxes.

With a choice of 10 tones, Sonos Compact Sounders are available in either red or white.

- FireSecurity
- Industrial
- Railway/Marine
- O Hazardous Area
- O Public Warning