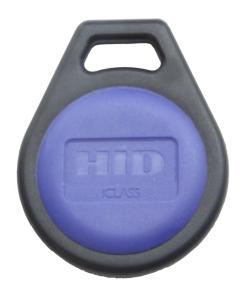

## 2050HNNMN

HID iCLASS SR 2k bit, Keyfob standard iCLASS and Prgm SIO(iCLASS SR Keyfob Contactless Smart Card, 2k bit with 2 application areas, standard iCLASS and SIO

## HID iCLASS SR 2k bit, Keyfob standard iCLASS and Prgm SIO(iCLASS SR Keyfob Contactless Smart Card, 2k bit with 2 application areas, standard iCLASS and SIO