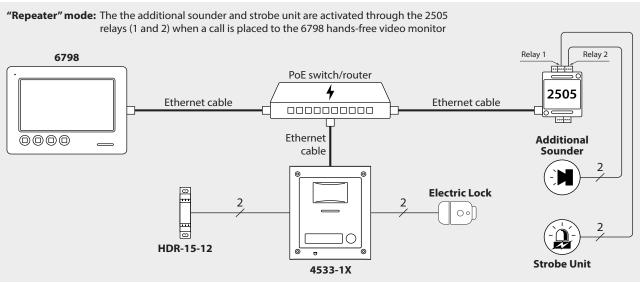

In addition to the device being setup as a general purpose I/O device which can be controlled by apartment devices and the App, the relays can be setup to operate door locks or electric gates remotely and securely when setup in "replication" mode (Secured by Design). Alternatively the relays can be setup in "repeater" mode to operate an additional sounder and/or strobe unit.