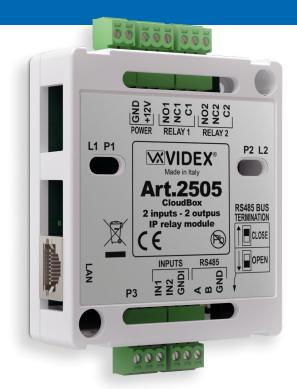

# IP Relay Module

The Art.2505 is an IP relay with two built-in relays and two active low inputs plus a serial RS-485 bus connection for interfacing with other automation devices.

Although it can be powered by 12Vdc it includes an RJ45 ethernet connection with PoE feature, allowing it to be powered without the need for a power supply.

### Main features

- 10/100 Mbit Ethernet interface.
- 12Vdc power supply or PoE.
- Two dry contact (C,NC,NO) relays operating as standard, latch or pulse (toggle) mode.
- 2 active low programmable inputs (IN1/IN2).
- Serial RS-485 bus for home automation devices.
- VIDEX MAC addresses.
- Connection via LAN, WAN or private network.
- RJ45 ethernet connection.
- VIDEX Cloudnected mobile App available for tablets and smartphones (Android & iOS).
- Two direct relay activation buttons (P1/P2).
- Boot loader mode (for firmware update recovery purposes).
- "Replication" mode for secure door activation.
- "Repeater" mode for sounders and/or strobes.
- "CloudBox" operating mode.
- · Lift control operating mode.\*