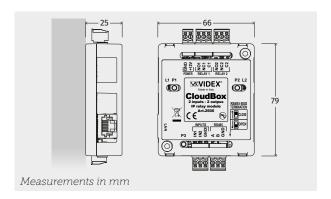

#### **Technical characteristics**

| Device type  | Ethernet relay                                                                      |
|--------------|-------------------------------------------------------------------------------------|
| Relays       | 2 dry contacts<br>(C/NO/NC Max 24Vac/dc 0.4A)                                       |
| Inputs       | 2 (Active Low)                                                                      |
| Programmings | Activation Time<br>Relay Operating Mode<br>(Standard, Sounder Repeater, Lift mode*) |
| Mounting     | Surface wall mount                                                                  |
| Power supply | 12Vdc - 150mA or<br>PoE standard IEEE 802.3af Class 0                               |