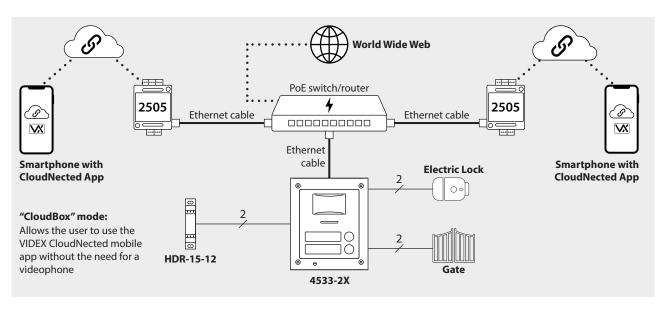

In addition to the device being setup as a general purpose I/O device which can be controlled by apartment devices and the App, the relays can be setup to operate door locks or electric gates remotely and securely when setup in "replication" mode (Secured by Design). Alternatively the relays can be setup in "repeater" mode to operate an additional sounder and/or strobe unit.

It also includes "CloudBox" mode allowing the user to use the VIDEX CloudNected mobile App without the need for a videophone.