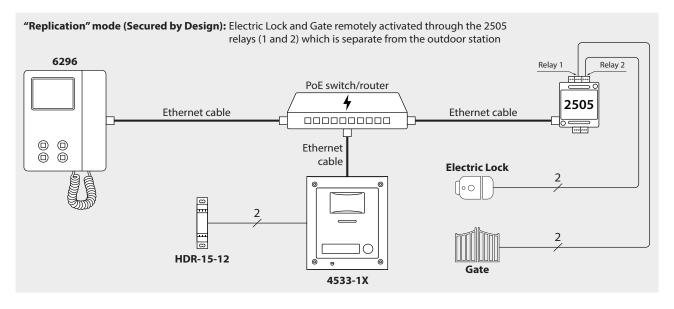

In addition to the device being setup as a general purpose I/O device which can be controlled by apartment devices and the App, the relays can be setup to operate door locks or electric gates remotely and securely when setup in "replication" mode (Secured by Design). Alternatively the relays can be setup in "repeater" mode to operate an additional sounder and/or strobe unit.