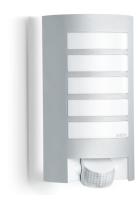

#### **Function description**

Looks really good, pricewise too. Designer sensor-switched outdoor light L 12, ideal for building entrances and building fronts, 180° angle of coverage, reach up to 10 m, selectable time and twilight threshold, sensor tilts through 90° for exact adjustment of the detection zone, aluminium trim panel.

### **Technical specifications**

| Dimensions (L x W x H)                        | 272 x 155 x 108 mm       |
|-----------------------------------------------|--------------------------|
| Mains power supply                            | 230 – 240 V , 50 / 50 Hz |
| Sensor Technology                             | passive infrared         |
| Output                                        | 60 W                     |
| With lamp                                     | No                       |
| Lamp                                          | All-purpose lamp         |
| Base                                          | E27                      |
| With motion detector                          | Yes                      |
| Detection angle                               | 180 °                    |
| Sneak-by guard                                | Yes                      |
| Capability of masking out individual segments | Yes                      |
| Electronic scalability                        | No                       |
| Mechanical scalability                        | No                       |
| Reach, radial                                 | r = 3 m (14 m²)          |
| Reach, tangential                             | r = 10 m (157 m²)        |
| Photo-cell controller                         | Yes                      |
| Twilight setting                              | 2 – 2000 lx              |
| Time setting                                  | 8 sec – 35 min           |