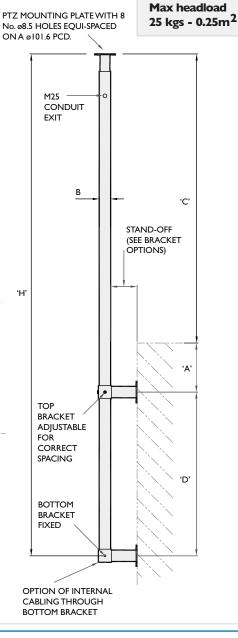

## **Features**

- o Poles up to 6m shipped on carrier for overnight delivery
- **Rigid** construction
- Hot dip galvanised for longevity
- Full range of accessories available

| Model<br>Number | н  | В                      | A    | С    | D    |
|-----------------|----|------------------------|------|------|------|
| ACPI            | 3m | 70 <sup>2</sup>        | 0.3m | I.7m | lm   |
| ACP2            | 4m | 80 <sup>2</sup>        | 0.3m | 2.2m | I.5m |
| ACP3            | 5m | <b>80</b> <sup>2</sup> | 0.4m | 2.6m | 2m   |
| ACP4            | 6m | 90 <sup>2</sup>        | 0.5m | 3.5m | 2m   |

## • All variations held in stock

- Dimension 'A' to be maintained for upper bracket fixing strength
- Dimension 'D' to be maintained for camera