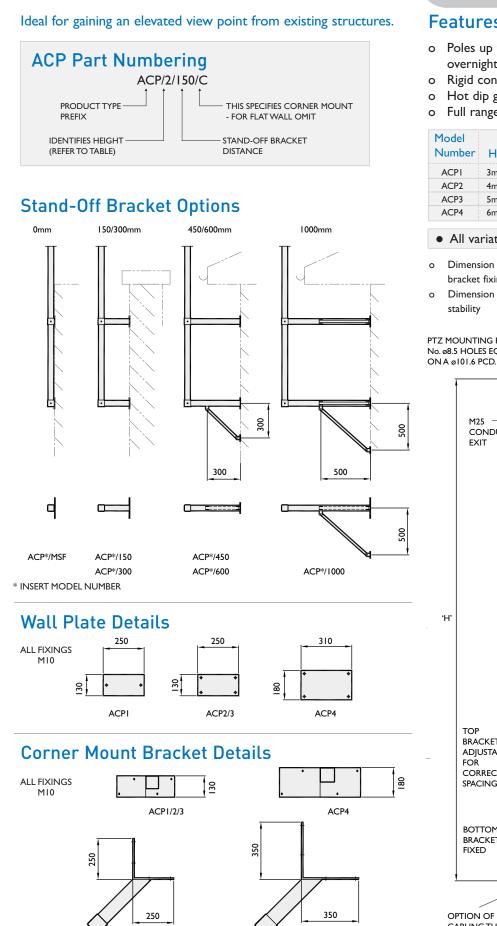

## ACP Wall Mounted Poles

## **Features**

- o Poles up to 6m shipped on carrier for overnight delivery
- **Rigid** construction
- Hot dip galvanised for longevity
- Full range of accessories available

| Model<br>Number | н  | В                      | A    | С    | D    |
|-----------------|----|------------------------|------|------|------|
| ACPI            | 3m | 70 <sup>2</sup>        | 0.3m | I.7m | lm   |
| ACP2            | 4m | 80 <sup>2</sup>        | 0.3m | 2.2m | I.5m |
| ACP3            | 5m | <b>80</b> <sup>2</sup> | 0.4m | 2.6m | 2m   |
| ACP4            | 6m | 90 <sup>2</sup>        | 0.5m | 3.5m | 2m   |

## • All variations held in stock

- Dimension 'A' to be maintained for upper bracket fixing strength
- Dimension 'D' to be maintained for camera