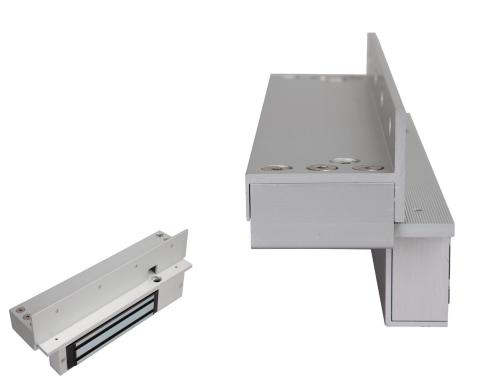

## **Electronic Locking** Magnet Range

## Completely adjustable 'L' Bracket

## Technical specifications

- Available for ML600 and ML1200 Range
- Allows infinite adjustment and positioning
- Very easy to fit and drastically reduces the installation time.
- Simple to adjust magnet position
- No fixings required into the underside of the transom.
- Incorporates a cavity and cut out to make cabling easier
- Comes completely assembled.