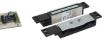

## Completely adjustable 'L' Bracket

## Technical specifications

- Available for ML600 and ML1200 Range
- Allows infinite adjustment and positioning
- Very easy to fit and drastically reduces the installation time.
- Simple to adjust magnet position
- No fixings required into the underside of the transom.
- Incorporates a cavity and cut out to make cabling easier
- Comes completely assembled.

## **FEATURES**

- Bracket to fix to the transom.
- 2 end guide channels for the plate to slide between.
- Flat bar sliding plate to fix the magnet to.

british security industry association