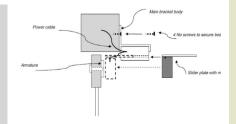

## **FEATURES**

- Bracket to fix to the transom.
- 2 end guide channels for the plate to slide between.
- Flat bar sliding plate to fix the magnet to.

british security industry association