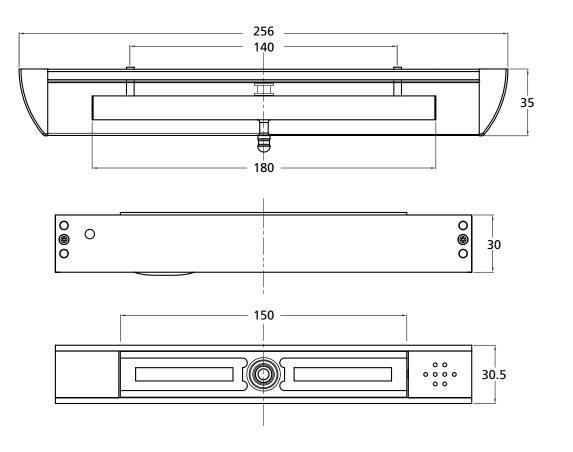

# Weight

450g

Slimline Dimensions 218mm(L) x 35mm(W) x 30mm(D)

Multiple Voltage Input Any voltage from 12vDC to 24vDC

## Low Current Consumption

Volts Current 12v DC 240mA 24v DC 120mA 2 Amp power supply minimum for activation

Dual Monitoring Locking and door position