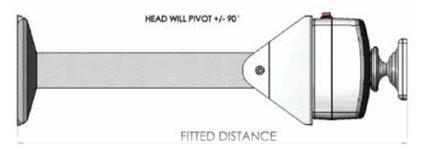

## Acoustic Door Holder Extension Bracket

The extension bracket enables the Agrippa Acoustic Door Holder (ACC0005) to be used when there is no convenient wall to mount the door holder to. Mounting on the nearest wall or ceiling, the bracket comes complete with suitable fixings for the Agrippa Acoustic Door Holder, and in three lengths to suit the specific location.

## **Part Numbers**

| Size (mm) | Part Number    | Fitted Distance (Wall/Ceiling to the Door) |
|-----------|----------------|--------------------------------------------|
| 200       | DH/EC/EXTB/200 | 350                                        |
| 300       | DH/EC/EXTB/300 | 450                                        |
| 500       | DH/EC/EXTB/500 | 650                                        |