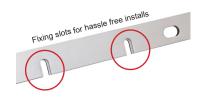

## **FEATURES**

- For inward opening doors
- No visible fixings
- Specially designed 'L' Bracket that allows significantly easier installs