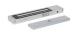

## **Architectural Brackets for Slimline Magnet (600lb)**

## Technical specifications

- Architectural FZ & L Brackets
- · Adjustable to suit different applications
- Easy Install 'L' Bracket
- For use with all single ML600 range of products
- Covers for screws and bolts (no visible fixings)
- Covers entire length of maglock
- For inward opening doors
- Aesthetically pleasing

| L Bracket  | 250x47x39 (mm) | Easy install 'L' Bracket |                              |
|------------|----------------|--------------------------|------------------------------|
| Z1 Bracket | 250x50x55 (mm) | Z Bracket                | 1Kg (Boxed) / 950g (Unboxed) |
| F Bracket  | 250x60x45 (mm) | F Bracket                |                              |

## **FEATURES**

- For inward opening doors
- No visible fixings
- Specially designed 'L' Bracket that allows significantly easier installs