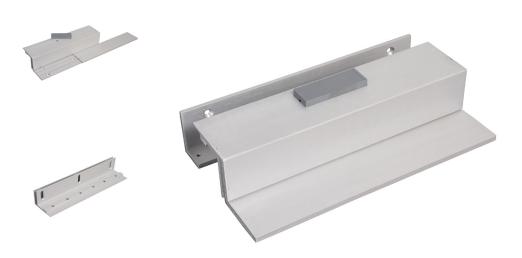

## **Architectural Brackets for Slimline Magnet (600lb)**

## Technical specifications

- Architectural FZ & L Brackets
- · Adjustable to suit different applications
- Easy Install 'L' Bracket
- For use with all single ML600 range of products
- Covers for screws and bolts (no visible fixings)
- Covers entire length of maglock
- For inward opening doors
- Aesthetically pleasing

| L Bracket  | 250x47x39 (mm) | Easy install 'L' Bracket |                              |
|------------|----------------|--------------------------|------------------------------|
| Z1 Bracket | 250x50x55 (mm) | Z Bracket                | 1Kg (Boxed) / 950g (Unboxed) |
| F Bracket  | 250x60x45 (mm) | F Bracket                |                              |