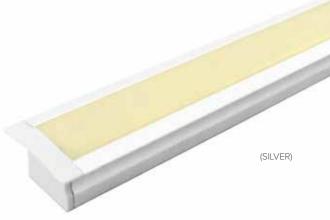

# DEEP RECESSED ALUMINIUM EXTRUSION

## **FEATURES & BENEFITS**

- Dot Free Deep Recessed
   Aluminium Extrusion
- Suitable to house Single Colour & RGB Strip in order to act as a heat sink to maintain LED Strip
- 6063-T5 Aircraft Grade Pure
   Aluminium
- · Polycarbonate V2 Diffusers

- Available in 2 metres flat Aluminium Extrusion
- Available with 2 metres frosted

  diffusor
- Available with 4 mounting clips & 2 end caps
- Ideal for mounting directly on flat surfaces