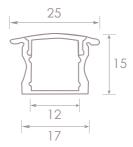

# DIMENSIONS

### Dimensions

Height: 15 Inner width: 12 Outer width: 17 Outer width: 25