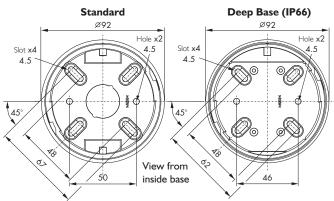

ist bayonet mounting with locking screw

## **Specification**

| Operating Voltage (Vdc):          | 10-28                 |
|-----------------------------------|-----------------------|
| Flash Current Consumption (mA):   | 7                     |
| Body Colours:                     | Red                   |
| Lens Colour (Polycarbonate):      | Red                   |
| Temperature Range (Deg C):        | -20 to +70            |
| Environment Category / IP Rating: | Type A/IP45 Std Base  |
|                                   | Type B/IP66 Deep Base |

#### **Part Numbers**

8582100: FlashDome - LED Beacon, Red

8582101: FlashDome - LED Beacon, Red, Deep Base IP66



## Installation

Dimensions (mm)

# Banshee Excel<sup>™</sup> Flashdome Beacon



# Banshee Excel<sup>™</sup> Common Base



## **Vimpex Limited**

Star Lane, Great Wakering Essex SS3 0PJ England Tel: +44 (0) 1702 216999 Fax:+44 (0) 1702 216699 E-mail:sales@vimpex.co.uk www.vimpex.co.uk