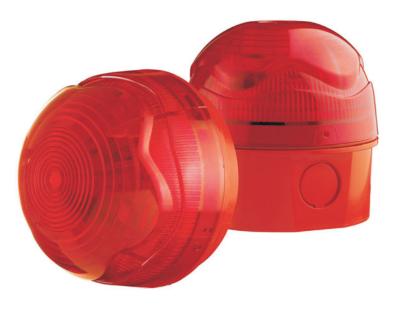

# Banshee Excel<sup>™</sup> FlashDome Beacon

The Banshee Excel™ FlashDome features ultra-efficient LEDs and is ideal for use as a supplementary indicator in alarm systems.

The FlashDome is 100% compatible with the rest of the Excel Sounder and Sounder Beacon range and utilises the same shallow and deep bases and broad range of accessories.

#### **Part Numbers**

8582100: FlashDome - LED Beacon, Red

8582101: FlashDome - LED Beacon, Red, Deep Base IP66