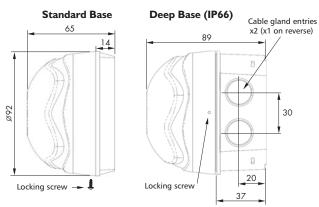

same bases as BansheeMT simple push and twist bayonet mounting with locking screw

## **Specification**

| Operating Voltage (Vdc):          | 10-28                 |
|-----------------------------------|-----------------------|
| Flash Current Consumption (mA):   | 7                     |
| Body Colours:                     | Red                   |
| Lens Colour (Polycarbonate):      | Red                   |
| Temperature Range (Deg C):        | -20 to +70            |
| Environment Category / IP Rating: | Type A/IP45 Std Base  |
|                                   | Type B/IP66 Deep Base |

#### **Part Numbers**

8582100: FlashDome - LED Beacon, Red

8582101: FlashDome - LED Beacon, Red, Deep Base IP66



## Installation

Dimensions (mm)

# Banshee Excel<sup>™</sup> Flashdome Beacon



# Banshee Excel<sup>™</sup> Common Base



## **Vimpex Limited**

Star Lane, Great Wakering Essex SS3 0PJ England Tel: +44 (0) 1702 216999 Fax:+44 (0) 1702 216699 E-mail:sales@vimpex.co.uk www.vimpex.co.uk