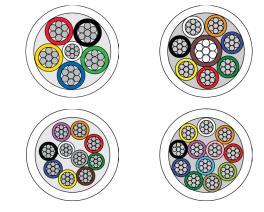

## Construction

- LSZH Class C<sub>ca</sub> material used for cores & jacket
- 100% Tinned copper cores
- Unscreened
- Green rip cord for identification

## Designed & Manufactured in the UK

| rev. 1                                                                                | Product codes    |                            | <br>            | echnical data                           |                          |         |              |
|---------------------------------------------------------------------------------------|------------------|----------------------------|-----------------|-----------------------------------------|--------------------------|---------|--------------|
| 1-6/2019                                                                              | Code             | Description                |                 | Core:                                   | 7 x Ø 0.182              |         |              |
| 019                                                                                   | CAB6HF/WH/100/C  | 6 Core HF 100mtrs Class C  | _               | Resistance:                             | Resistance: 94.6 Ohms/Km |         |              |
|                                                                                       | CAB8HF/WH/100/C  | 8 Core HF 100mtrs Class C  | _               | Conductor area:                         | 0.182mm <sup>2</sup>     |         |              |
|                                                                                       | CAB10HF/WH/100/C | 10 Core HF 100mtrs Class C | _               | Max voltage:                            |                          |         |              |
|                                                                                       | CAB12HF/WH/100/C | 12 Core HF 100mtrs Class C |                 | Sheathing:                              |                          |         |              |
|                                                                                       |                  | ·                          |                 | Core insulation:                        | LSZH                     |         |              |
|                                                                                       |                  |                            |                 | Operating temp:                         | -10°C to +70°C           |         |              |
|                                                                                       |                  |                            | E               | EUROCLASS RATING FOR CQR CLASS C CABLES |                          |         |              |
| r r You                                                                               |                  |                            |                 | Smoke Production                        | Flame Droplets           | Acidity |              |
|                                                                                       |                  |                            | C <sub>ca</sub> | s1a                                     | d0                       | a1      |              |
| WWW.Cqr.co.uk                                                                         |                  |                            |                 |                                         |                          |         |              |
| • Wide range of cable types; standard, screened, low smoke & fume, twisted pair and p |                  |                            |                 |                                         |                          |         | power & data |
|                                                                                       | liooian          |                            | User friendl    | y, easy to strip & pliable in           | use                      |         |              |
| The Sales: +(0)151 606 1000 Tech: +(0)151 606 6311                                    |                  |                            |                 |                                         |                          |         |              |
| CQR Fire & Security, 125 Pasture Road, Moreton, Wirral, CH46 4TH, UK                  |                  |                            |                 |                                         |                          |         | OF COMPANIES |