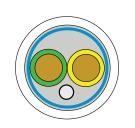

## Class D Solid Core LSZH

# First choice for quality

#### **LOW SMOKE ZERO HALOGEN**

A cable designed by CQR to meet all aspects of the European Construction Product Regulation (CPR) EN50575.

This cable has been independently tested and certified by an accredited test facility and has been awarded a CPR Euro classification.

CQR offer the Installer, Specifier and End User a quality cabling solution and piece of mind that the product will perform to specification in the event of a fire.

DOP Certificates available online for download



#### Construction

- LSZH Class D<sub>ca</sub> material used for cores & jacket
- 100% Untinned copper cores
- Screened
- Solid Strand 1 x 0.76mm





| EUROCLASS RATING FOR CQR CLASS C CABLES |                  |                |         |
|-----------------------------------------|------------------|----------------|---------|
|                                         | Smoke Production | Flame Droplets | Acidity |
| D <sub>ca</sub>                         | s1a              | d0             | a1      |

# Designed & Manufactured in the UK

# v. 4-10/202

# Code Mtrs CABS2HF/WH/SO/100/D 100mtrs CABS4HF/WH/SO/100/D 100mtrs

### Technical data

| Core:            | 1 x Ø 0.76                     |
|------------------|--------------------------------|
| Resistance:      | 38 Ohms/Km                     |
| Resistance:      | 21                             |
| Conductor area:  | 0.454mm²                       |
| Max voltage:     | 50