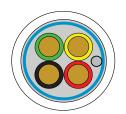

## Class D Solid Core LSZH

# First choice for quality

#### **LOW SMOKE ZERO HALOGEN**

A cable designed by CQR to meet all aspects of the European Construction Product Regulation (CPR) EN50575.

This cable has been independently tested and certified by an accredited test facility and has been awarded a CPR Euro classification.

CQR offer the Installer, Specifier and End User a quality cabling solution and piece of mind that the product will perform to specification in the event of a fire.

DOP Certificates available online for download



#### Construction

- LSZH Class D<sub>ca</sub> material used for cores & jacket
- 100% Untinned copper cores
- Screened
- Solid Strand 1 x 0.76mm





| EUROCLASS RATING FOR CQR CLASS C CABLES |                  |                |         |
|-----------------------------------------|------------------|----------------|---------|
|                                         | Smoke Production | Flame Droplets | Acidity |
| D <sub>ca</sub>                         | s1a              | d0             | a1      |

# Designed & Manufactured in the UK

# v. 4-10/202

# Code Mtrs CABS2HF/WH/SO/100/D 100mtrs CABS4HF/WH/SO/100/D 100mtrs

### Technical data

| Core:            | 1 x Ø 0.76                     |
|------------------|--------------------------------|
| Resistance:      | 38 Ohms/Km                     |
| Resistance:      | 21                             |
| Conductor area:  | 0.454mm²                       |
| Max voltage:     | 50 vo