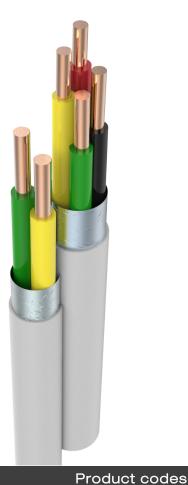

#### Construction

- LSZH Class D<sub>ca</sub> material used for cores & jacket
- 100% Untinned copper cores
- Screened
- Solid Strand 1 x 0.76mm

| EUROCLASS RATING FOR CQR CLASS C CABLES |                  |                |         |
|-----------------------------------------|------------------|----------------|---------|
|                                         | Smoke Production | Flame Droplets | Acidity |
| D <sub>ca</sub>                         | s1a              | d0             | a1      |

# Code Mtrs CABS2HF/WH/SO/100/D 100mtrs CABS4HF/WH/SO/100/D 100mtrs

### Technical data

| Core:            | 1 x Ø 0.76                     |
|------------------|--------------------------------|
| Resistance:      | 38 Ohms/Km                     |
| Resistance:      | 21                             |
| Conductor area:  | 0.454mm²                       |
| Max voltage:     | 50 volts                       |
| Sheathing:       | LSZH                           |
| Core insulation: | LSZH                           |
| Operating temp:  | -10°C to +70°C                 |
| Drain wire:      | Soft tinned copper 1 x Ø 0.5mm |
| Screen:          | Alu/Polyester Foil             |