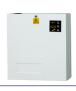

## Power Supplies CCTV Power Supplies

**CCTV Power Supplies** 

## Technical specifications

- Full current load.
- 12VDC regulated output.
- Fuse status Indicated.
- Current limiting fuses.
- LED Indicators (mains on)
- Mains transient protection.

| CP12-4  | 205x165x55 (mm) | 3Amp CCTV PSU (4 fuses)   | 924g (Boxed) / 854g (Unboxed)     |
|---------|-----------------|---------------------------|-----------------------------------|
| CP12-5  | 205x205x55 (mm) | 5Amp CCTV PSU (5 fuses)   | 1.17kg (Boxed) / 1.09kg (Unboxed) |
| CP12-8  | 205x205x55 (mm) | 5Amp CCTV PSU (8 fuses)   | 1.17kg (Boxed) / 1.09kg (Unboxed) |
| CP12-10 | 240x200x55 (mm) | 10Amp CCTV PSU (10 fuses) | 1.58kg (Boxed) / 1.49kg (Unboxed) |
| CP12-16 | 240x200x55 (mm) | 10Amp CCTV PSU (16 fuses) | 1.62kg (Boxed) / 1.50kg (Unboxed) |

## FEATURES

- 4 replaceable fuses 3 AMP (CP12-4)
- 5 replaceable fuses 5 AMP (CP12-5)
- 8 replaceable fuses 5 AMP (CP12-8)
- 10 replaceable fuses 10 AMP (CP12-10)
- 16 replaceable fuses 10 AMP (CP12-16)
- Wiring Instruction with product
- More efficient & environmentally friendly.
- Switchmode technology.