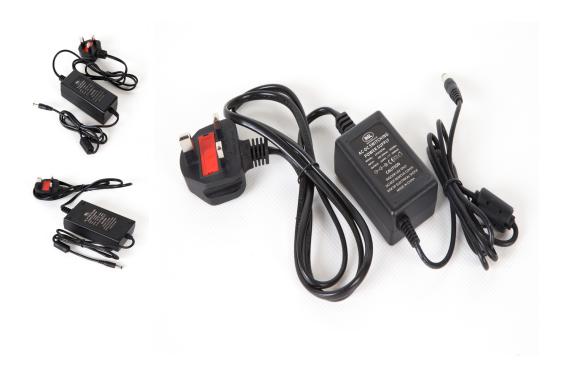

#### **Inline CCTV Power Supplies**

#### Technical specifications

- Input voltage 100-240V @ 50/60Hz
- $\bullet \ \mathsf{Full} \ \mathsf{current} \ \mathsf{to} \ \mathsf{load}.$
- 12VDC regulated output.
- LED indicatiors

| CP1210/SM | 69x42x30 (mm)  | 1 Amp Power Supply | 214g (Boxed) |
|-----------|----------------|--------------------|--------------|
| CP1230/SM | 107x45x33 (mm) | 3 Amp Power Supply | 286g (Boxed) |
| CP1250/SM | 106x68x32 (mm) | 5 Amp Power Supply | 332g (Boxed) |

### FEATURES

- Switchmode technology
- · APS encapsulated.
- Fitted with 3Amp plug and 1m mains cable.
- Fitted with 2.1mm jack plug and 1m of low voltage cable.
- Must be kept fully ventilated to avoid heat build up.
- Eco casing design efficient and environmentally friendly.