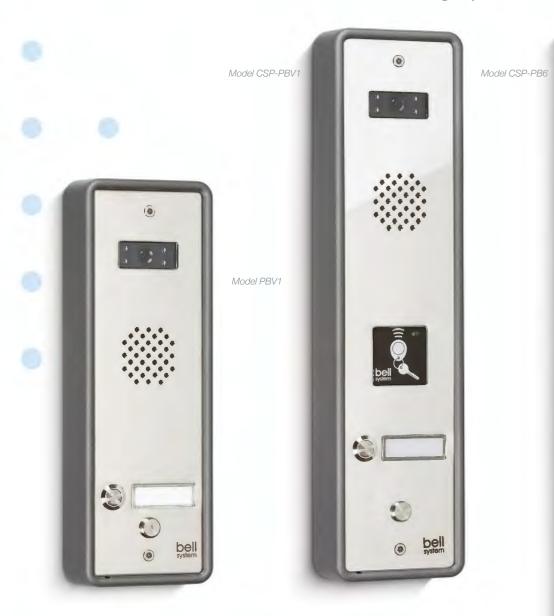

## Surface mount door entry panels

The Portobello surface mounting door entry panels offer an elegant, distinctive and timeless statement at the entrance door.

These panels are manufactured in 2.5mm marine grade stainless steel and are highly polished to create an impressive mirror finish. The vandal resistant push-buttons are also polished to complement the panel finish and have a nameplate window for identification.

All Portabello panels are designed for surface mounting only with each panel supplied with a rigid surface box which is powder-coated for external locations. The panel is attached to its back-box with security fixings.

The range incudes both audio and video panels with proximity and keypad options. The maximum number of push-buttons for each version is indicated in the table;

Panel sizes by number of push buttons

| Box Size (mm) | Video<br>PBV |   |   |   | eo + P<br>SP-PB |   | Video + Keypad<br>CS-PBV |   |   |  |
|---------------|--------------|---|---|---|-----------------|---|--------------------------|---|---|--|
| 100 x 288     | 1            | 2 |   |   |                 |   |                          |   |   |  |
| 100 x 388     | 3            | 4 |   | 1 | 2               | 3 | 1                        | 2 |   |  |
| 100 x 488     | 5            | 6 | 7 | 4 | 5               | 6 | 3                        | 4 | 5 |  |