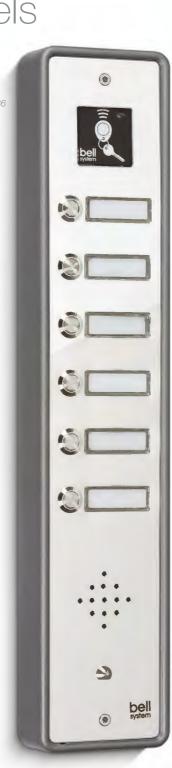

## Surface mount door entry panels

The Portobello surface mounting door entry panels offer an elegant, distinctive and timeless statement at the entrance door.

These panels are manufactured in 2.5mm marine grade stainless steel and are highly polished to create an impressive mirror finish. The vandal resistant push-buttons are also polished to complement the panel finish and have a nameplate window for identification.

The range incudes both audio and video panels with proximity and keypad options. The maximum number of push-buttons for each version is indicated in the table;

Panel sizes by number of push buttons

| Box Size (mm) | Video<br>PBV |   |   |   | eo + P<br>SP-PB |   | Video + Keypad<br>CS-PBV |   |   |  |
|---------------|--------------|---|---|---|-----------------|---|--------------------------|---|---|--|
| 100 x 288     | 1            | 2 |   |   |                 |   |                          |   |   |  |
| 100 x 388     | 3            | 4 |   | 1 | 2               | 3 | 1                        | 2 |   |  |
| 100 x 488     | 5            | 6 | 7 | 4 | 5               | 6 | 3                        | 4 | 5 |  |