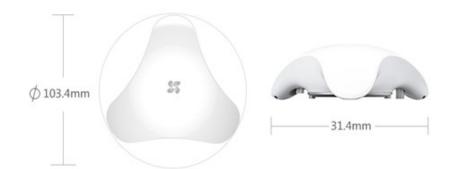

## Specification

| Working Frequency         | 868MHz           |
|---------------------------|------------------|
| Battery Type              | CR123A           |
| Battery Capacity          | 1400mAh          |
| Power Voltage             | 3V               |
| Battery Life              | 2 Years          |
| Working Temperature       | -10°C ~+55°C     |
| Working Humidity          | 0%~100%          |
| Dimension                 | φ 103.4mm×31.4mm |
| Weight                    | 97g              |
| Ingress Protection Rating | IP 67            |

## Dimension