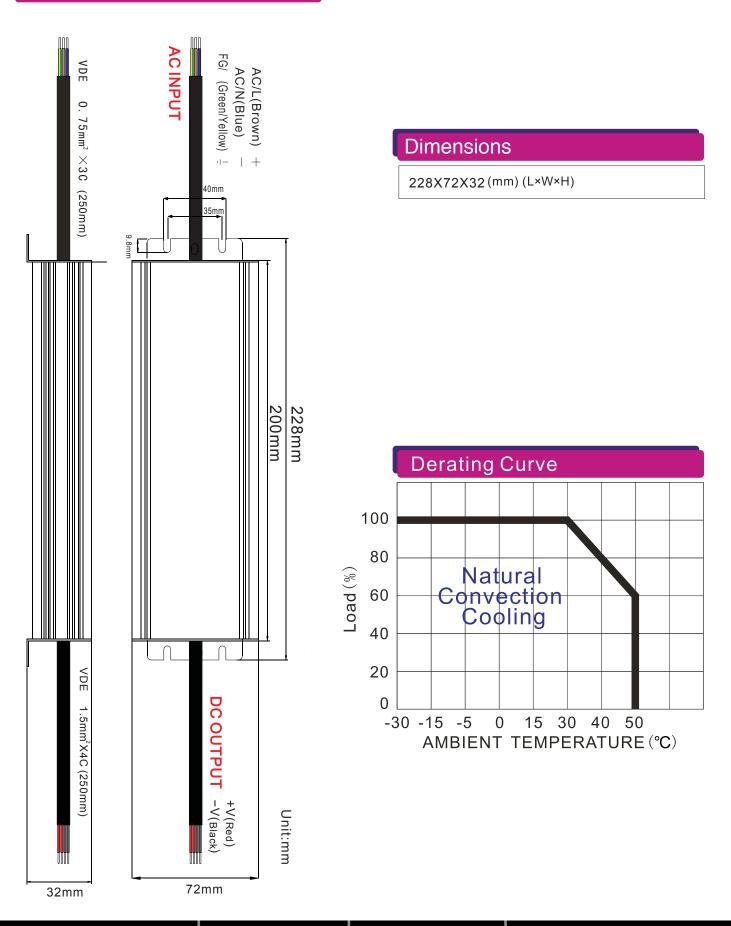

|
|               | STORAGE TEMP., HUMIDITY | -40 ~ +80°C , 10 ~ 99% RH                                                                                                 |
| SAFETY & EMC  | SAFETY STANDARDS        | CE Mark (LVD),IP67                                                                                                        |
|               | WITHSTAND VOLTAGE       | I/P-O/P:1.5KVAC I/P-GND:1.5KVAC                                                                                           |
|               | EMC Test Standards      | EN55015:2006 ; EN61547:1995+A1:2000 ; EN61000-3-2:2006 ;<br>EN61000-3-3:1995+A2:2005 ; EN61347-1:2001 ; EN61347-2-13:2006 |





1 of 2

## **Mechanical Specification**

250W