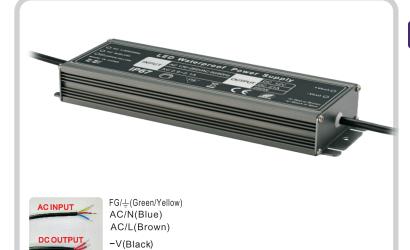

## Features :

- IP67 design for indoor or outdoor installations
- Protections: Short circuit / Overload/Over temperature
- Cooling by free air convection
- Suitable for LED Strip
- 2 years warranty

## IP67 C€ RoHS

| SPECIFICATION |                         |                                                                                                                           |
|---------------|-------------------------|---------------------------------------------------------------------------------------------------------------------------|
| MODEL         |                         | DC24-SLIM-250W                                                                                                            |
| OUTPUT        | DC VOLTAGE              | 24V                                                                                                                       |
|               | RATED CURRENT           | 10.5A                                                                                                                     |
|               | CURRENT RANGE           | 0~10.5A                                                                                                                   |
|               | RATED POWER             | 250W                                                                                                                      |
|               | LINEAR REGULATION       | +1%                                                                                                                       |
|               | LOAD REGULATION         | +1%                                                                                                                       |
|               | RIPPLE & NOISE (max.)   | 250mV                                                                                                                     |
|               | VOLTAGE TOLERANCE       | +1%                                                                                                                       |
| INPUT         | VOLTAGE RANGE           | 176-264VAC                                                                                                                |
|               | FREQUENCY RANGE         | 50 ~ 60Hz                                                                                                                 |
|               | POWER FACTOR (Typ.)     | PF>0.5/220VAC                                                                                                             |
|               | EFFICIENCY (Typ.)       | >85%                                                                                                                      |
|               | AC CURRENT (Typ.)       | 1.3A/220VAC                                                                                                               |
| PROTECTION    | Short circuit           | Protection type : power supply will automatically enter protect, must be off one minute and then the use of electricity.  |
|               | Overload                | overload protected @ 110-140% above peak rating                                                                           |
|               | Over temperature        | Protection type : Shut down o/p voltage, re-power on to recover                                                           |
| ENVIRONMENT   | WORKING TEMP.           | -30 ~ +50°C (Refer to output load derating curve)                                                                         |
|               | WORKING HUMIDITY        | 20 ~ 99% RH non-condensing(Waterproof)                                                                                    |
|               | STORAGE TEMP., HUMIDITY | -40 ~ +80°C , 10 ~ 99% RH                                                                                                 |
| SAFETY & EMC  | SAFETY STANDARDS        | CE Mark (LVD),IP67                                                                                                        |
|               | WITHSTAND VOLTAGE       | I/P-O/P:1.5KVAC I/P-GND:1.5KVAC                                                                                           |
|               | EMC Test Standards      | EN55015:2006 ; EN61547:1995+A1:2000 ; EN61000-3-2:2006 ;<br>EN61000-3-3:1995+A2:2005 ; EN61347-1:2001 ; EN61347-2-13:2006 |