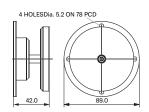

nvironments and outdoor use.

Mounted onto a fixed surface, these door holders ensure retention of the fire door by means of a smart metallic keeper plate. Interfaced with the fire alarm system, the door holders are deenergised as soon as the fire is detected thus releasing the door without the potentially harmful delay suffered by other types of devices.

### **FEATURES**

- · Ideal for external use and harsh environments
- Robust steel construction 1200 N holding force
- Sealed against water ingress (IP 65)
- · Available in 230 V ac and 24 V dc
- · Supplied with keeper plate
- · Terminated via IP 65 connector (supplied)

## **PART NUMBERS - SPARES & ACCESSORIES**

• DH/KP/WP: Keeper Plate



#### **INSTALLATION**

# **Weatherproof Door Holders**



#### Dimensions (mm)

## Keeper Plate



## **SPECIFICATION**

| Part Number: | Description | Rated<br>Voltage | Nominal<br>Current | Holding<br>Force | Temperature<br>Range | IP<br>Rating | Power<br>Rating | Weight |
|--------------|-------------|------------------|--------------------|------------------|----------------------|--------------|-----------------|--------|
| DH/WP/24:    | DC          | 24 V dc          | 290 mA             | 1200 N           | -30 to +80°C         | IP 65        | 7 W             | 2.0 kg |
| DH/WP/230:   | AC          | 230 V ac         | 43 mA              | 1200 N           | -30 to +80°C         | IP 65        | 10 W            | 2.0 kg |

# DS/WPDH-TD/ISS 2

We reserve the right to change or amend any design or specification in line with our policy of continuing development and improvement.