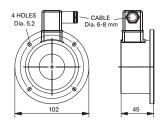

staller an excellent solution for harsh environments and outdoor use.

Mounted onto a fixed surface, these door holders ensure retention of the fire door by means of a smart metallic keeper plate. Interfaced with the fire alarm system, the door holders are deenergised as soon as the fire is detected thus releasing the door without the potentially harmful delay suffered by other types of devices.

### **FEATURES**

- · Ideal for external use and harsh environments
- Robust steel construction 1200 N holding force
- Sealed against water ingress (IP 65)
- · Available in 230 V ac and 24 V dc
- · Supplied with keeper plate
- · Terminated via IP 65 connector (supplied)

## **PART NUMBERS - SPARES & ACCESSORIES**

• DH/KP/WP: Keeper Plate



#### **INSTALLATION**

# **Weatherproof Door Holders**



#### Dimensions (mm)

## Keeper Plate



## **SPECIFICATION**

| Part Number: | Description | Rated<br>Voltage | Nominal<br>Current | Holding<br>Force | Temperature<br>Range | IP<br>Rating | Power<br>Rating | Weight |
|--------------|-------------|------------------|--------------------|------------------|----------------------|--------------|-----------------|--------|
| DH/WP/24:    | DC          | 24 V dc          | 290 mA             | 1200 N           | -30 to +80°C         | IP 65        | 7 W             | 2.0 kg |
| DH/WP/230:   | AC          | 230 V ac         | 43 mA              | 1200 N           | -30 to +80°C         | IP 65        | 10 W            | 2.0 kg |

# DS/WPDH-TD/ISS 2

We reserve the right to change or amend any design or specification in line with our policy of