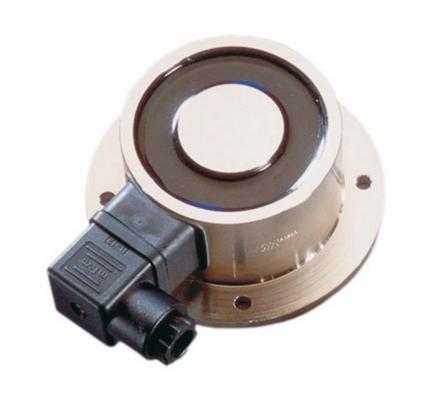

# **WEATHERPROOF DOOR HOLDER**

Arguably the single most important fire safety mechanism - electromagnetic door holders guard against the lethal spread of toxic smoke and fumes - by far the greatest cause of death in fires.

The Vimpex EN 1155 approved weatherproof door holder offers the installer an excellent solution for harsh environments and outdoor use.

Mounted onto a fixed surface, these door holders ensure retention of the fire door by means of a smart metallic keeper plate. Interfaced with the fire alarm system, the door holders are deenergised as soon as the fire is detected thus releasing the door without the potentially harmful delay suffered by other types of devices.

### **FEATURES**

- · Ideal for external use and harsh environments
- Robust steel construction 1200 N holding force
- Sealed against water ingress (IP 65)
- · Available in 230 V ac and 24 V dc
- · Supplied with keeper plate
- · Terminated via IP 65 connector (supplied)