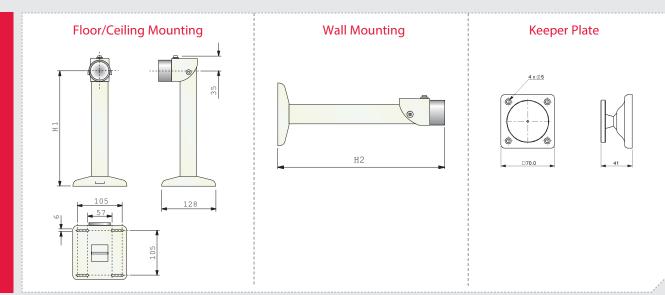

This rugged, versatile design of door magnet can be used for many different door holding applications. With the magnet set as shown in the photograph, the door holder can be floor mounted or ceiling mounted. Turn the magnet through 90° and the door holder is in wall mounting configuration.

The stand and adjustable head are fabricated from steel providing a very robust structure. A moulded cover is included to conceal the mounting fixings once the holder is fitted.

The stand is available in two standard lengths, but can easily be cut down to shorter lengths on site. Special lengths and voltages are available to order.

| TECHNICAL INFORMATION |                                |            |            |            |
|-----------------------|--------------------------------|------------|------------|------------|
| Part No.              | 3-79-05200                     | 3-79-05300 | 3-79-06200 | 3-79-06300 |
| Holding force         | 500                            | 500        | 1000       | 1000       |
| Residual              | zero                           | zero       | zero       | zero       |
| H1                    | 183                            | 283        | 183        | 283        |
| H2                    | 250                            | 350        | 250        | 350        |
| Supply                | 24Vdc                          | 24Vdc      | 24Vdc      | 24Vdc      |
| Current               | 43mA                           | 43mA       | 76mA       | 76mA       |
| Keeper adjustment     | +/- 30°                        | +/- 30°    | +/- 30°    | +/- 30°    |
| Finish                | Electro plated / painted white |            |            |            |