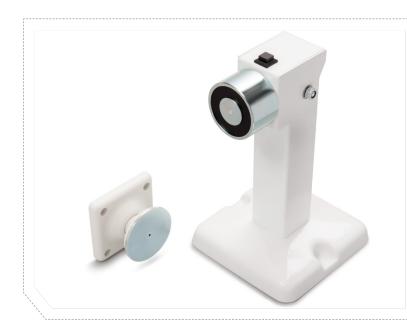

This rugged, versatile design of door magnet can be used for many different door holding applications. With the magnet set as shown in the photograph, the door holder can be floor mounted or ceiling mounted. Turn the magnet through 90° and the door holder is in wall mounting configuration.

The stand and adjustable head are fabricated from steel providing a very robust structure. A moulded cover is included to conceal the mounting fixings once the holder is fitted.

The stand is available in two standard lengths, but can easily be cut down to shorter lengths on site. Special lengths and voltages are available to order.