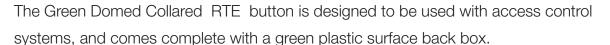

## EXIT BUTTONS Green Domed Collared Button

CQR offer a range of exit buttons designed to meet the most robust applications and to comply with Health & Safety regulations.

The button can be wired as normally closed and/or normally open and be flush or surface mounted

using a standard UK 42mm deep single-gang back box.

- Green domed collared button
- Stainless steel plate
- Flush or surface mount green back box included
- N/O N/C Contacts 500k operations
- IP Rating IP5X
- Size: 86H x 86W x 30D mm (to plate)