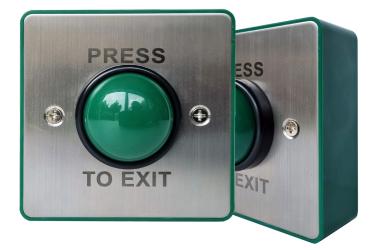

using a standard UK 42mm deep single-gang back box.

- Green domed collared button
- Stainless steel plate
- Flush or surface mount green back box included
- N/O N/C Contacts 500k operations
- IP Rating IP5X
- Size: 86H x 86W x 30D mm (to plate)