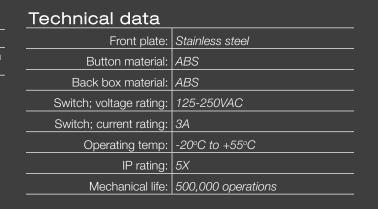

using a standard UK 42mm deep single-gang back box.

- Green domed collared button
- Stainless steel plate
- Flush or surface mount green back box included
- N/O N/C Contacts 500k operations
- IP Rating IP5X
- Size: 86H x 86W x 30D mm (to plate)