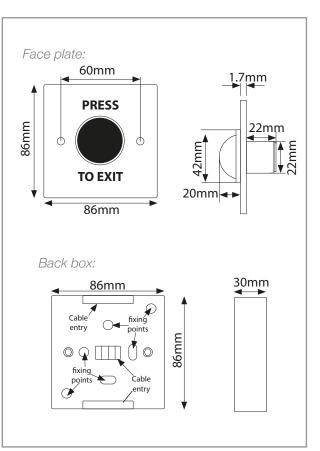

using a standard UK 42mm deep single-gang back box.

- Green domed collared button
- Stainless steel plate
- Flush or surface mount green back box included
- N/O N/C Contacts 500k operations
- IP Rating IP5X
- Size: 86H x 86W x 30D mm (to plate)