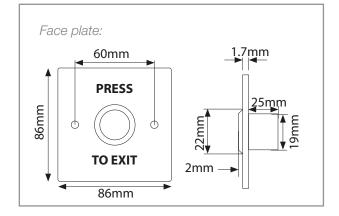

The button can be wired as normally closed and/or normally open and be flush or surface mounted using a standard UK single-gang back box.

- Stainless Steel Illuminated button
- Stainless steel plate
- Flush or surface mount
- N/O N/C Contacts 500k operations
- IP Rating IP5X
- Size: 86H x 86W x 30D mm (to plate)