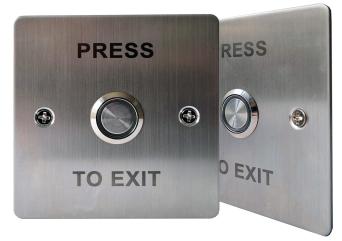

## EXIT BUTTONS

**Stainless Steel Illuminated Button** 

CQR offer a range of exit buttons designed to meet the most robust applications and to comply with Health & Safety regulations.

The Stainless Steel Illuminated request to exit button is designed to be used with access control systems.

The button can be wired as normally closed and/or normally open and be flush or surface mounted using a standard UK single-gang back box.

- Stainless Steel Illuminated button
- Stainless steel plate
- Flush or surface mount
- N/O N/C Contacts 500k operations
- IP Rating IP5X
- Size: 86H x 86W x 30D mm (to plate)