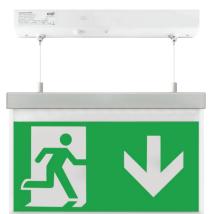

## **Technical Specification**

Description: LED 2W Hanging Exit Sign Legend DOWN

Environment

Ingress Protection IP20

| General Information                   | 390mm x 190mm x 60mm                 |
|---------------------------------------|--------------------------------------|
| Legend:                               | 90mm x 300mm                         |
| 0                                     | Polycarbonate frame & Acrylic Legend |
| Mounting                              |                                      |
| Weight                                | 0                                    |
| Warranty                              | 0                                    |
| warranty                              | 3 fears                              |
| Luminaire Output                      |                                      |
| Mains Luminous Flux                   | 60 Lumens                            |
| Emergency Luminous Flux               | 44 Lumens                            |
| Viewing Distance                      | 24 Metres                            |
| Power                                 |                                      |
| Operating Voltage 220 - 240V AC, 50Hz |                                      |
|                                       |                                      |
| Consumption (Watts) 3W                |                                      |
| Consumption (Amps) 0.018A             |                                      |
| Luminaire Overview                    |                                      |
| Colour Temperature 5500K              |                                      |
| Lea                                   | end: 90mm x 300mm                    |
| 0                                     | Type 16 x SMD 2835                   |
|                                       |                                      |
| Emergency Overview                    |                                      |
| Emergency Operation                   | Vaintained or Non-Maintained         |
| Status Indicator                      | Green LED Indicator                  |
| Battery Information                   |                                      |
|                                       |                                      |
| specification                         | 3.6V 900mAh Ni-Cd                    |