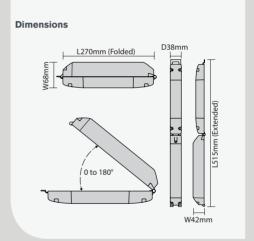

| Code       | Battery | Forward<br>Voltage | Connectors           | Dimensions<br>(Folded L x W x D mm) | Dimensions<br>(Extended L x W x D mm) |
|------------|---------|--------------------|----------------------|-------------------------------------|---------------------------------------|
| EMLEDKIT2  | 2.4V    | 9-55V              | Locking 2.1mm DC     | 270 x 38 x 68                       | 515 x 38 x 42                         |
| EMLEDKIT3  | 3.6V    | 9-55V              | Non-Locking 2.1mm DC | 270 x 38 x 68                       | 515 x 38 x 42                         |
| EMLEDKIT90 | 4.8V    | 55-90V             | Locking 2.1mm DC     | 270 x 38 x 68                       | 515 x 38 x 42                         |