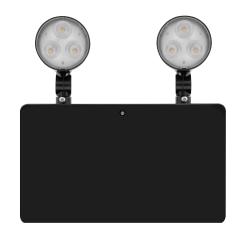

# **Technical Specification**

ESP.

**Product Code: EMNMIP20BSPOT** 

**Description:** LED IP20 Non Maintained Emergency Twin Spot In Black

#### **General Information**

**Dimensions** 273mm x 260mm x 60mm

Materials Polycarbonate Housing & Heads (Black)

Mounting Wall
Weight 1.35Kg
Warranty 3 Years

#### **Luminaire Overview**

Colour Temperature 5500K

LED Lamp Type 2 Heads; 3 x SMD 2835