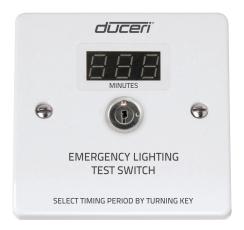

## **Technical Specification**

ESP. ScolmoreGROUP

**Product Code: EMTSLCD** 

**Description:** Emergency Light Test Switch with Digital Display

## **General Information**

Dimensions 86mm x 86mm x 33mm
Display LED Light Tube

Mounting Optional Flush or Surface

Assists the testing of Key activated with 4 pre-programmed

emergency lighting in test intervals

accordance with

10 Minutes, 30 Minutes, 60
Minutes & 180 minutes
Clear LED digital display
indication for duration test
Optional audio buzzer alert
for completion of duration
test

Compact design manufactured from antimicrobial material urea