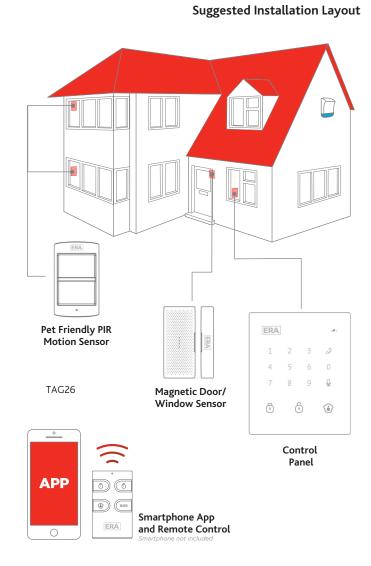

Housing Material         Operation Condition         Size (L x W x D)         Remote Control Keyfob         Part Number         Power Supply         Alarm Current         Transmitting Distance         Operation Condition | (non - condensing)<br>52mm x 54.5mm x 10mm<br>Parameter<br>RT101<br>AC 110V-240V 50/60Hz<br>3.7V 600mAh Lithium Battery 2.22Wh<br>≤ 15.5mA<br>≤ 1.1A<br>≤ 300metres (in open field conditions)<br>≤ 90metres (in open field conditions)<br>40pcs<br>433MHz<br>ABS Plastic<br>Temperature: - 10 C° - 50 C° Relative<br>Humidity: ≤ 80% (non - condensing)<br>140mm x 86mm x 87mm<br>Parameter<br>EREM<br>DC 3V (CR2025 Coin Battery x 1pc)<br>≤ 7mA<br>≤ 80metres (in open field conditions)<br>433MHz<br>ABS Plastic                                                                     |



HONTE SKARRT

ERA reserves the right to change specification without notice It is the responsibility of the householder or installer to ensure that the finished product meets any required safety and performance specification.