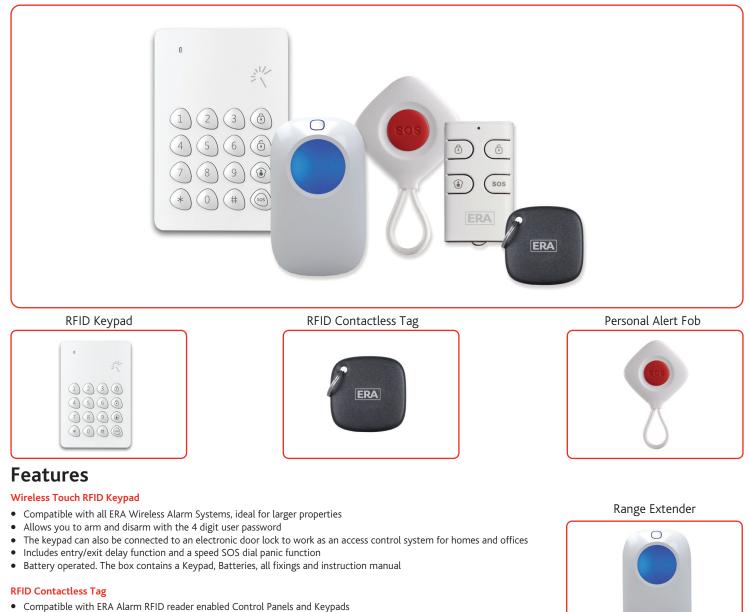

## **Accessories Range**

- •
- Users can disarm the system with a simple swipe across the panel •
- Password is not needed. Useful for children or temporary users e.g. carers • Will notify when programmable users have arrived home via SMS

#### **Personal Alert Fob**

- Compatible with all ERA Wireless Alarm Systems
- Compact and easy to use. A single press of the red button will trigger your Control Panel
- ٠ The box contains an SOS Personal Alert Button, a battery and instruction guide

#### **Range Extender**

- Compatible with all ERA Wireless Alarm Systems
- Supports up to 40 accessories
- Ideal for use where a longer range is required to reach areas the signal may be interrupted ٠

#### **Remote Control Keyfob**

- Compatible with all ERA Wireless Alarm Systems
- Allows you to arm, part-arm and disarm the alarm system
- Compact, portable and battery powered

HONNE SKULART