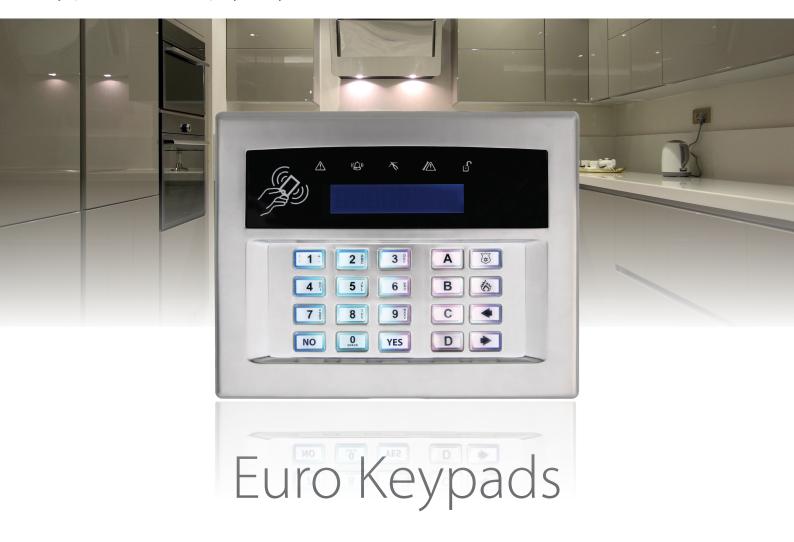

# The new surface and flush mount keypads - simply stylish

Working exclusively with our wired and hybrid systems, the new surface & flush mount keypads offer a range of options to suit any home. Interchangeable casings provide unlimited styling options and upsell advantages, meaning that altering the look of a keypad has never been quicker, easier or more economical.

#### Compatibility

The surface and flush mount keypad maximises flexibility on the Euro and Enforcer ranges by offering a modern and stylish additional setting device.