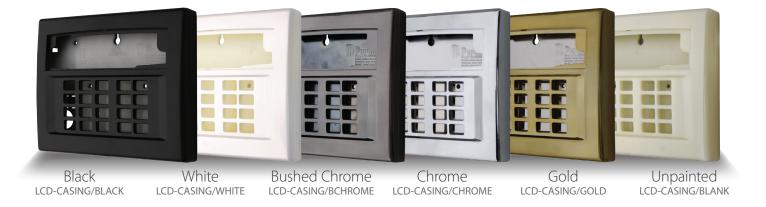

#### Additional Casings

Interchangeable casings provide unlimited styling options and upsell advantages. Whether the end user has redecorated or just fancies a change, the new casing options will deliver upsell opportunities for you and the desired look for them. Altering the look of a new or existing keypad has never been quicker, easier or more economical.

#### Unlimited Options With The Unpainted Casing

Opt for Unpainted (LCD-CASING/BLANK) and choose to paint the keypad with any colour or design that you or your customer desires\*\*.