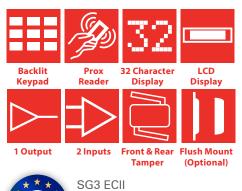

#### Features

The keypad has two inputs and one output and also contains proximity capability to set/unset your control panel\*.

#### Illuminated Keypad

With its LCD backlighting and illuminated keys, the keypad is made easily visible in any environment.

#### Flush Mount Back Box

\*Input & outputs not available on the Euro Mini Prox. \*\*We do not offer customised design paint finishing on the unpainted casing

Connect with us on social media