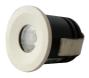

## Powered By OSRAM

MATT WHITE BEZEL INCLUDED (PAINTABLE BEZEL)

BRUSHED NICKEL BEZEL INCLUDED

MATT BLACK BEZEL (SOLD SEPARATELY) PRODUCT CODE: ELLA-BLK-BZL

FOLLOWING BEZEL RANGE IS ONLY SUITABLE FOR INDOOR & BATHROOM USAGE (SOLD SEPARATELY)