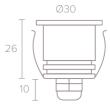

#### DIMENSIONS

#### **SPECIFICATIONS**

**Product Code** 

| Product Code   | Finish                      | Power | Colour | Lumens | Dimension | Cutouts |
|----------------|-----------------------------|-------|--------|--------|-----------|---------|
| ELLA-3K-BN/WHT | Brushed Nickel / Matt White | 1W    | 3000K  | 100lm  | 26 x 30   | 25      |
| ELLA-4K-BN/WHT | Brushed Nickel / Matt White | 1W    | 4000K  | 100lm  | 26 x 30   | 25      |