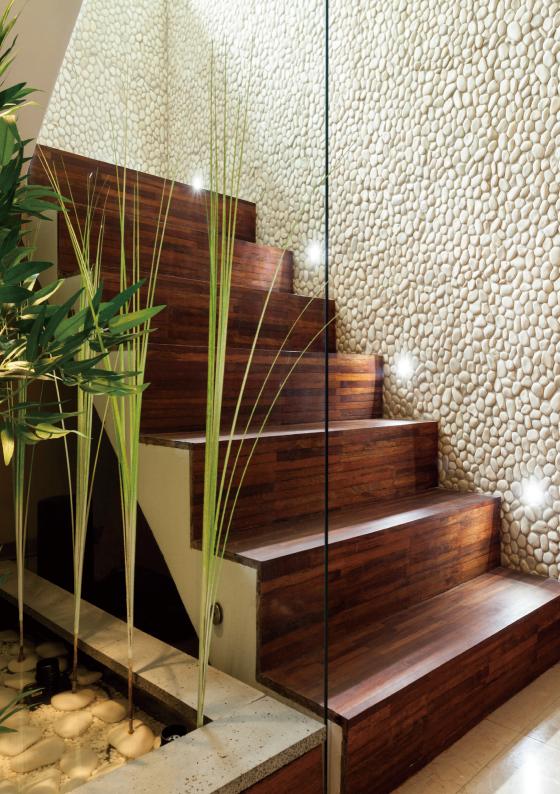

#### **FEATURES & BENEFITS**

- · 1W Low Glare Marker Light / Downlight
- · 100 Lumens
- · LED Chip Osram
- Beam Angle 30°
- · IP Rating IP65
- · Anti-Glare
- · Faceted Lens
- · Flush toughened glass

- · Polycarbonate Embedded Sleeve available
- · Included Brushed Nickel & Matt White Bezel
- · Variety of bezel options available
- · Ideal walk over light when used mounting sleeve
- · Suitable as a walkover light
- Available in 3000K & 4000K
- · 2 year warranty

# IDEAL DECK LIGHTS

Eyelid Brushed Nickel Bezel (Sold Separately) Product Code:

**ELLA-EYE-BZL** 

Up & Down Brushed Nickel Bezel (Sold Separately)

Product Code: ELLA-UD-BZL