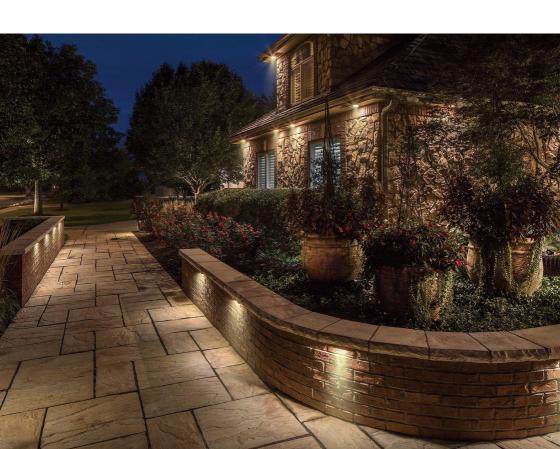

# IDEAL DECK LIGHTS

Eyelid Brushed Nickel Bezel (Sold Separately) Product Code:

**ELLA-EYE-BZL** 

Up & Down Brushed Nickel Bezel (Sold Separately)

Product Code: ELLA-UD-BZL