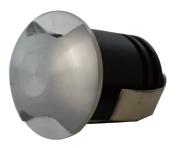

## Powered By OSRAM

MATT WHITE BEZEL INCLUDED (PAINTABLE BEZEL)

BRUSHED NICKEL BEZEL INCLUDED

MATT BLACK BEZEL (SOLD SEPARATELY) PRODUCT CODE: ELLA-BLK-BZL

FOLLOWING BEZEL RANGE IS ONLY SUITABLE FOR INDOOR & BATHROOM USAGE (SOLD SEPARATELY)