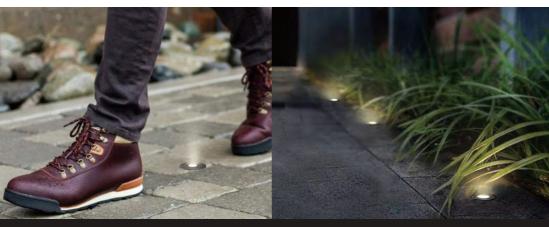

# IDEAL DECK LIGHTS

Eyelid Brushed Nickel Bezel (Sold Separately) Product Code:

**ELLA-EYE-BZL** 

Up & Down Brushed Nickel Bezel (Sold Separately)

Product Code: ELLA-UD-BZL