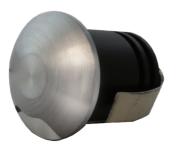

## Powered By OSRAM

MATT WHITE BEZEL INCLUDED (PAINTABLE BEZEL)

BRUSHED NICKEL BEZEL INCLUDED

MATT BLACK BEZEL (SOLD SEPARATELY) PRODUCT CODE: ELLA-BLK-BZL

FOLLOWING BEZEL RANGE IS ONLY SUITABLE FOR INDOOR & BATHROOM USAGE (SOLD SEPARATELY)