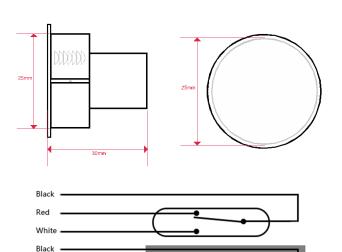

- 25mm diameter
- 2 x SPDT contact type
- Operating gap 30mm
- Pre Wired
- EN50131 Grade 1

|                                         | Product codes  |                               | Technical data         |                      |
|-----------------------------------------|----------------|-------------------------------|------------------------|----------------------|
|                                         | Code           | Description                   | Contact type           | : COM * 2 [SPDT * 2] |
| rev.                                    | FC511/WH/2     | Twin Reed 25mmn Flush Contact | Installation           | : Flush mounting     |
| = = = = = = = = = = = = = = = = = = = = |                |                               | Operating gap          | : ≥30mm              |
| 1/20                                    |                |                               | Max. switching voltage | : 100V DC/AC         |
| 2019                                    |                |                               | Max. switching current | : 0.2A               |
|                                         |                |                               | Operating load         | : 3W                 |
|                                         | in F You       |                               | Working temperature    | : -20~80°C           |
|                                         |                |                               | Working life           | : >100000            |
|                                         | www.cgr.co.uk  |                               | Connection type        | : 350mm 1007/22#AWG  |
| #                                       | www.oqi.oo.ait |                               | Materia                | : ABS                |
| $\sim$                                  | info@cqr.co.uk |                               | Colour                 | : White              |

White