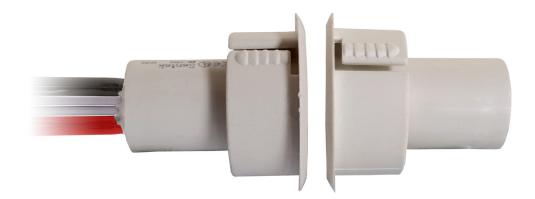

## **Twin Reed Contact**

Designed specifically for metal construction doors requiring Access Control or Intruder Detection monitoring.

A flush mounting, pre-wired magnetic contact with two independent changeover outputs. Normally Closed or Normally Open upon removal of the magnet.

- 25mm diameter
- 2 x SPDT contact type
- Operating gap 30mm
- Pre Wired
- EN50131 Grade 1

|                                         | Product codes  |                               | Technical data         |                      |
|-----------------------------------------|----------------|-------------------------------|------------------------|----------------------|
|                                         | Code           | Description                   | Contact type           | : COM * 2 [SPDT * 2] |
| rev.                                    | FC511/WH/2     | Twin Reed 25mmn Flush Contact | Installation           | : Flush mounting     |
| = = = = = = = = = = = = = = = = = = = = |                |                               | Operating gap          | : ≥30mm              |
| 1/20                                    |                |                               | Max. switching voltage | : 100V DC/AC         |
| 2019                                    |                |                               | Max. switching current | : 0.2A               |
|                                         |                |                               | Operating load         | : 3W                 |
|                                         | in F You       |                               | Working temperature    | : -20~80°C           |
|                                         |                |                               | Working life           | : >100000            |
|                                         | www.cgr.co.uk  |                               | Connection type        | : 350mm 1007/22#AWG  |
| #                                       | www.oqi.oo.ait |                               | Materia                | : ABS                |
| $\sim$                                  | info@cqr.co.uk |                               | Colour                 | : White              |