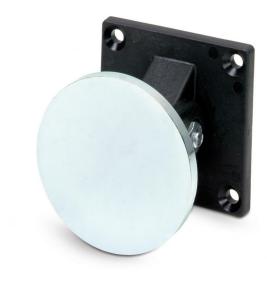

# FE529 Swivel Anchorplate for FE500 Series Doormagnets

#### General

The FE529 is a swivel anchorplate for FE500 series door magnets. It is intended to ensure the magnetic contact of solenoid and the door.

#### **Details**

- Swivel base allows universal installation
- Used with FE500 series of magnets
- Rugged, strong body