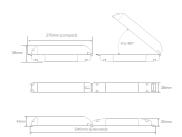

lighting

515mm (Extended)

### DIMENSIONS

| SPI | ECI | ы | CA | ш | a | M |
|-----|-----|---|----|---|---|---|

Product Code Luckins Code Description IP Rating Battery Pack Operating Voltage Dimension FLEX-PACKV2 10107 All-in-one IP20 3.6V NiCd 230V +/- 10% Driver section **Emergency Pack** 270(I) x 38(w) x 30(h)

Battery section 255(I) x 38(w) x 42(h)