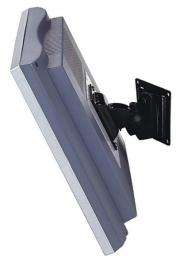

# FPMA-W75

LCD/TFT VESA Swivel Wall mount for screens up to 24" (60 cm)

### Overview

The FPMA-W75 is an LCD/TFT swivel wall mount which allows you to mount LCD screens up to 24" to a wall. This model allows users to swing, tilt and turn the monitor for maximum efficiency and comfort.

### **Standard Features**

- Supports monitors up to 24"
- VESA compatible
- Swivel 180°
- Tilt 25°