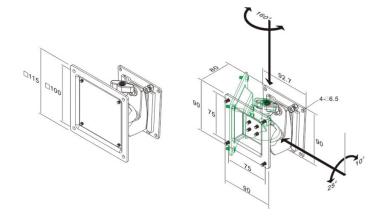

The wall mount can easily be attached using the universal VESA hole pattern.

### **Standard Features**

- Supports monitors up to 24"
- VESA compatible
- Swivel 180°
- Tilt 25°

#### Product features

| Color:                    | Black         |
|---------------------------|---------------|
| Max. Weight:              | 10 kg (22lbs) |
| Screen size support:      | 10" - 24"     |
| Distance to wall:         | 8 cm          |
| Amt of mountable screens: | 1             |
| VESA minimum              | 75x75 mm      |
| VESA maximum              | 100x100 mm    |
| Supported products        |               |
| TVM-1700                  |               |
| TVM-1900                  |               |
| TVM-2200                  |               |