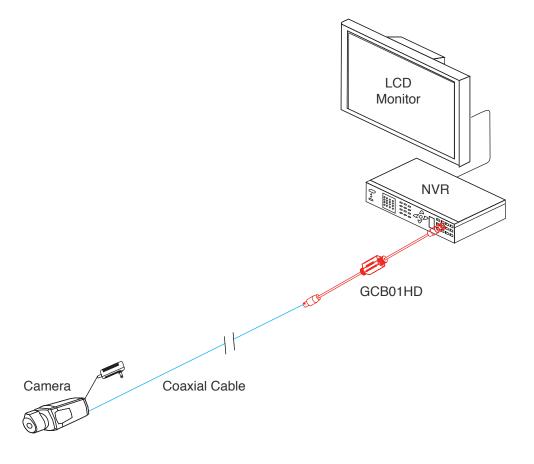

Surge Protection       | Level 3 Per IEC61000-4-5                                     |
| ESD Protection         | Contact Discharge: 6KV, Air Discharge: 8KV, Per IEC61000-4-2 |
| Operation Temperature  | -10°C ~ 55°C                                                 |
| Storage Temperature    | -40°C ~ 85°C                                                 |
| Humidity               | 0~95% (Non-Condensing)                                       |
| Dimensions (L × W × H) | 41 x 24.5 x 21.6 mm                                          |
| Weight                 | 51g                                                          |

Genie CCTV reserves the right to change specifications without notice. Please contact your representative to confirm current specifications.

## **Application Diagram**