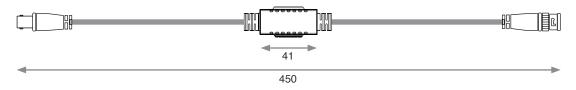

### Dimensions (mm)

# **Technical Specification**

| Model Number           | GCB01HD                                                      |
|------------------------|--------------------------------------------------------------|
| Insertion Loss         | 0.5dB                                                        |
| Frequency Response     | 5Hz-70MHz                                                    |
| Input Impedance        | 75Ω                                                          |
| Output Impedance       | 75Ω                                                          |
| Isolation Voltage      | 800V (Minimum)                                               |
| Isolation Resistance   | 100Μ Ω                                                       |
| Surge Protection       | Level 3 Per IEC61000-4-5                                     |
| ESD Protection         | Contact Discharge: 6KV, Air Discharge: 8KV, Per IEC61000-4-2 |
| Operation Temperature  | -10°C ~ 55°C                                                 |
| Storage Temperature    | -40°C ~ 85°C                                                 |
| Humidity               | 0~95% (Non-Condensing)                                       |
| Dimensions (L × W × H) | 41 x 24.5 x 21.6 mm                                          |
| Weight                 | 51g                                                          |