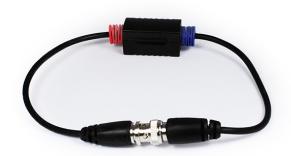

# GCB01HD

#### **HD Ground Loop Isolator**

The GCB01HD is a passive ground loop isolator for AHD / HDCVI / HDTVI / Analogue Video Signal over Coaxial Cable. The main application is to combat interference issues caused by different ground potential during the signal transmission, which improves the video anti-interference capability and effectively eliminate tearing and scrolling pictures. The devices embedded lightning protection system improves the stability.

#### **Key Features**

- Passive, No Power Required
- Eliminate Video Distortion caused by Ground Loops Circuit
- Eliminate issues such as Image Tearing, Cross-Talk, Rolling etc.
- Fully Compatible with AHD, HDCVI, HDTVI, Analogue Video Signals
- Built-In 800v Insulated Voltage
- Excellent Anti-Interference Capability, Superior Lighting-Protection, ESD and EFT Capability